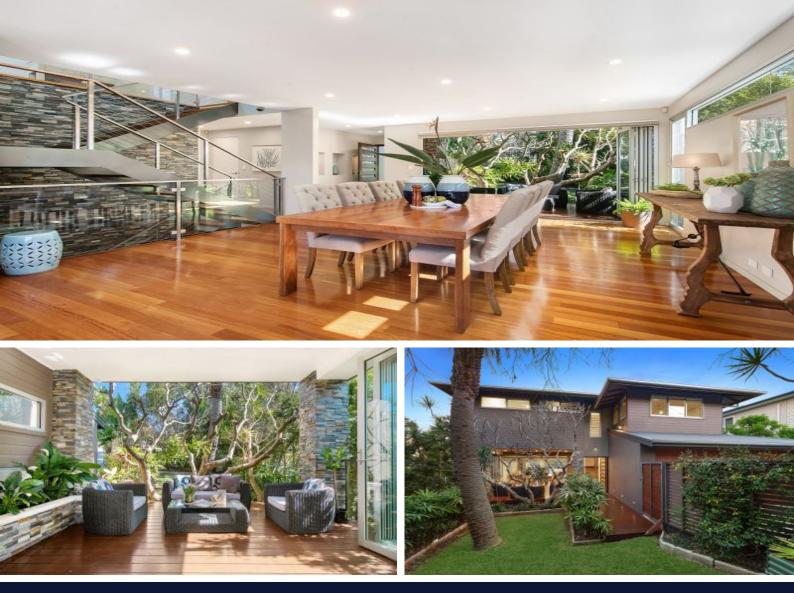

# 21 Bellevarde Parade Mona Vale, NSW

#### SOLD

- Expansive floor plan tailored for relaxed entertaining on a large family scale
- Designer gas kitchen, premium European appointments and stone benchtops
- Vast living/dining framed by dual alfresco entertaining areas and gas fireplace
- Five beautifully appointed double bedrooms all with built-ins and high ceilings
- Master suite with walk-in robe, designer ensuite and access to enclosed balcony
- Huge in-law/teen level with private entry, living space and potential kitchenette
- Multiple alfresco spaces include child-friendly level lawns and sun-soaked terrace
- Four luxuriously fitted bathrooms with floor-to-ceiling tiles, main with heated floors
- Polished hardwood flooring, louvre windows and reverse cycle air conditioning
- 100-plus bottle wine cellar and internal access to oversized double lock-up garage
- Ocean glimpses and only moments to village shops, caf- s, beaches and schools
- Footsteps to transport services and easy commuter access to major Sydney arterials