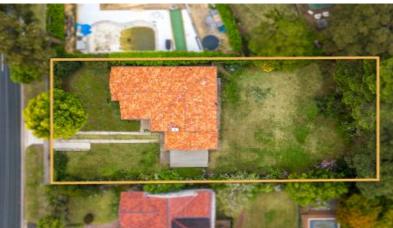

## Sold by William Chan

Set on 1,024sqms of north east facing land with 21 metre street frontage, this tidy brick home presents an ideal opportunity for owner occupiers, investors or builders. Located within the catchment for Beaumont Road Public School and Killara High with the architectural and extension plans already drawn.

- Solid full brick home with tiled roof set back from street
- Three generously sized bedrooms each with large windows
- Open plan lounge and dining area featuring fireplace
- Modern gas kitchen with ample bench space and cupboards
- Tidy family bathroom with separate bath & shower
- Polished timber floorboards throughout, picture rails
- Level oversized back yard already cleared from treesSingle lock up garage with workspace, plus additional carport
- Short stroll to Beaumont Road Public school, shops and childcare
- Architectural plans ready to extend, perfect for growing family