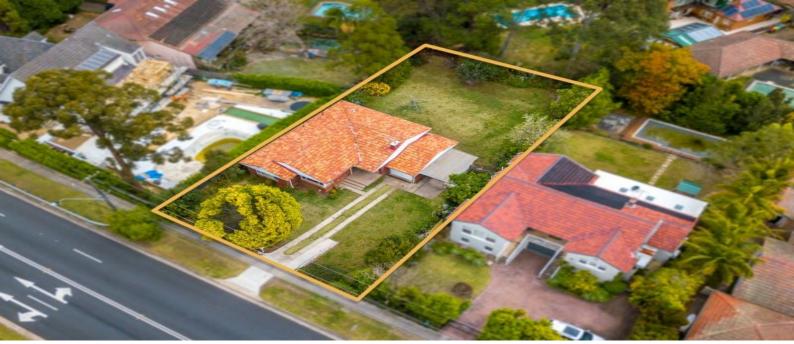

## 8 Lady Game Drive Killara, NSW

## Sold by William Chan

Set on 1,024sqms of north east facing land with 21 metre street frontage, this tidy brick home presents an ideal opportunity for owner occupiers, investors or builders. Located within the catchment for Beaumont Road Public School and Killara High with the architectural and extension plans already drawn.

- Solid full brick home with tiled roof set back from street
- Three generously sized bedrooms each with large windows
- Open plan lounge and dining area featuring fireplace
- Modern gas kitchen with ample bench space and cupboards
- Tidy family bathroom with separate bath & shower
- Polished timber floorboards throughout, picture rails
- Level oversized back yard already cleared from treesSingle lock up garage with workspace, plus additional carport
- Short stroll to Beaumont Road Public school, shops and childcare
- Architectural plans ready to extend, perfect for growing family