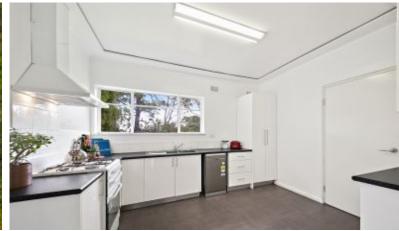

- Solid full brick home with tiled roof set back from street
- Three generously sized bedrooms each with large windows
- Open plan lounge and dining area featuring fireplace
- Modern gas kitchen with ample bench space and cupboards
- Tidy family bathroom with separate bath & shower
- Polished timber floorboards throughout, picture rails
- Level oversized back yard already cleared from treesSingle lock up garage with workspace, plus additional carport
- Short stroll to Beaumont Road Public school, shops and childcare
- Architectural plans ready to extend, perfect for growing family