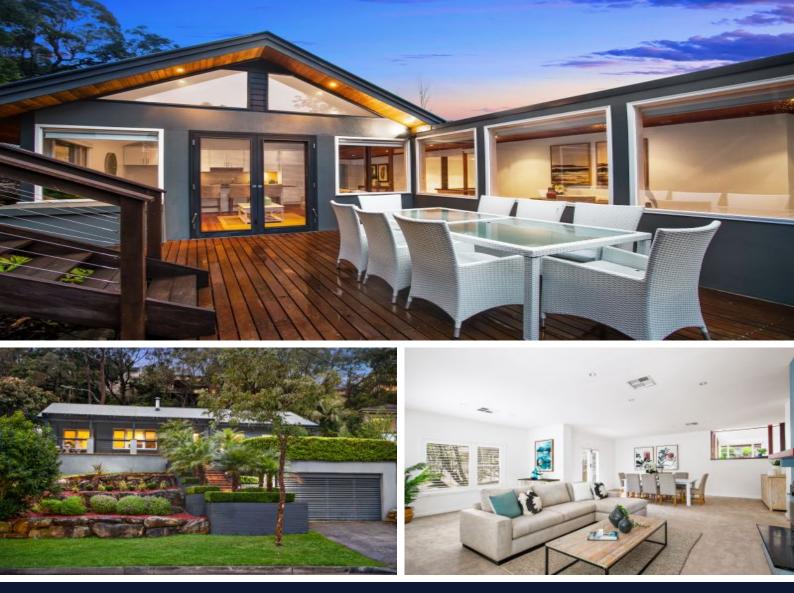

## 19 Murchison Street St Ives, NSW

## Contemporary entertainer on over 1,100sqm

- Open plan lounge/dining area with gas fireplace and plantation shutters
- Designer European gas kitchen features spectacular vaulted skylight ceilings
- Gourmet granite island bench, Ilve appliances and plentiful cupboard space
- Sun-soaked family living with French doors opening to private alfresco dining
- Bright and spacious bedrooms fitted with built-in robes, master with ensuite
- Oversized family bathroom includes bathtub, walk-in shower and stone vanity
- Polished timber floors, ducted reverse cycle air conditioning and gas heating
- 800m to St Ives North Public School and just 600m to Sydney Grammar Prep
- Convenient access to village shops, cafes, restaurants, bus services and parks

## 4 bed | 2 bath | 2 car