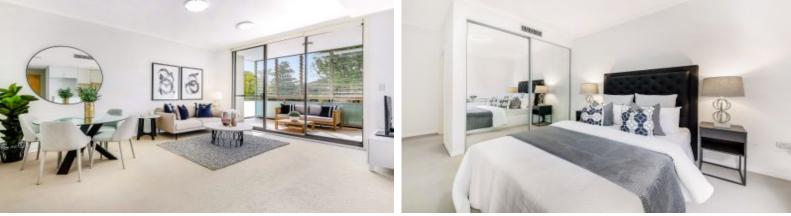

- Internal 94 sqm full brick contemporary apartment
- Large entertaining balcony with leafy district views
- Bright and sunny open-plan living, dining and kitchen opens to the balcony
- Two generous sized bedrooms, both with built-in robes
- Modern Caesarstone gas kitchen with dishwasher, oven and cooktop
- Master bedroom with en suite; double shower area and bath
- Separate laundry room can be with extra storage
- Reverse cycle air conditioning
- Secure easy corner car space plus 7sqm lock-up storage cage
- Easy walk 500m to train station, shops and cafes
- Turramurra High and Warrawee Public School catchment