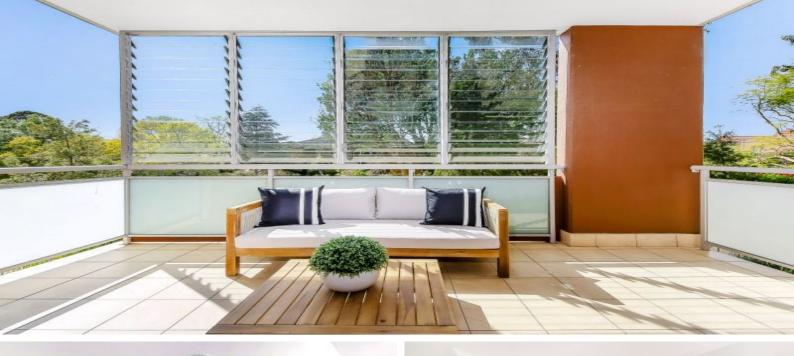

- Internal 94 sqm full brick contemporary apartment
- Large entertaining balcony with leafy district views
- Bright and sunny open-plan living, dining and kitchen opens to the balcony
- Two generous sized bedrooms, both with built-in robes
- Modern Caesarstone gas kitchen with dishwasher, oven and cooktop
- Master bedroom with en suite; double shower area and bath
- Separate laundry room can be with extra storage
- Reverse cycle air conditioning
- Secure easy corner car space plus 7sqm lock-up storage cage
- Easy walk 500m to train station, shops and cafes
- Turramurra High and Warrawee Public School catchment