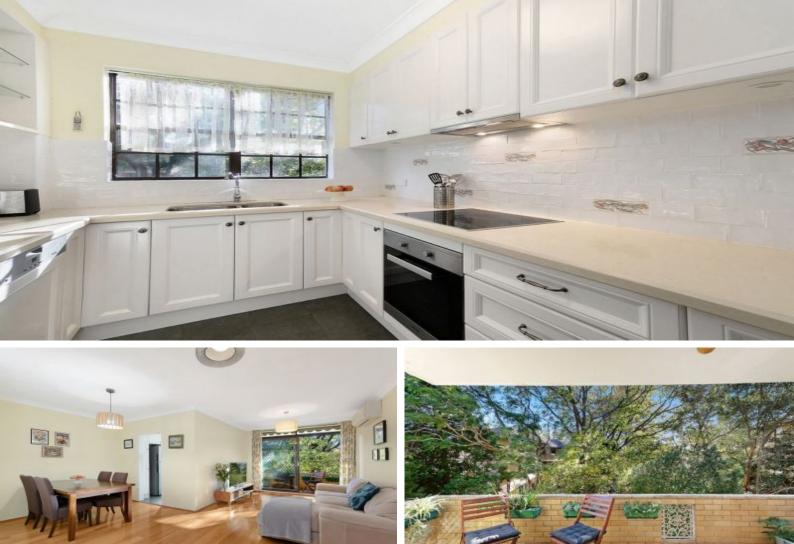

## Spacious Apartment With Sunny North/East Aspect

Set in a well-maintained development amidst park-like communal gardens, this renovated ground floor apartment's spacious layout offers light-filled living areas, three generous bedrooms and a sundrenched balcony with leafy outlook.

- Spacious living & dining room with floorboards
- Freshly painted
- Large north/east-facing covered balcony
- Modern stone kitchen, dishwasher, separate internal laundry

- Three bedrooms, master with wardrobes & ensuite (bedrooms to the front feature double-glazed windows)