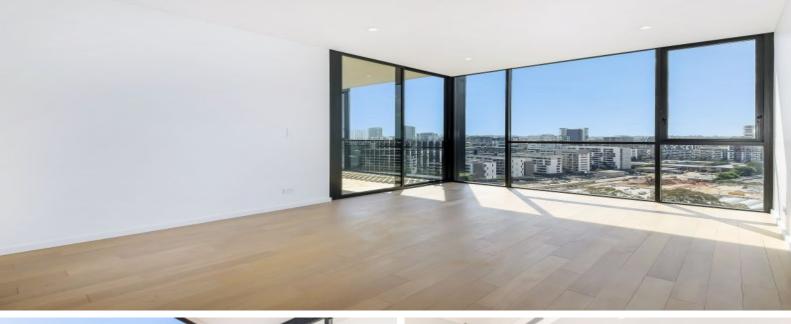

## "UNO" Top Floor Brand New Apartment

Brand new security apartment located a short walk from Green Square train station and East Village. A must to inspect with light and bright interiors and an expansive, private district outlook.

- 2 bedrooms with built in wardrobes, master with en-suite
- Light filled living / dining with floor to ceiling windows opening to balcony
- Open plan stone kitchen with gas cooking and dishwasher
- Main bathroom with bathtub, internal laundry with dryer
- Secure car space, storage cage
- Air conditioning, lift access, security building
- Access to stunning common BBQ and entertaining area