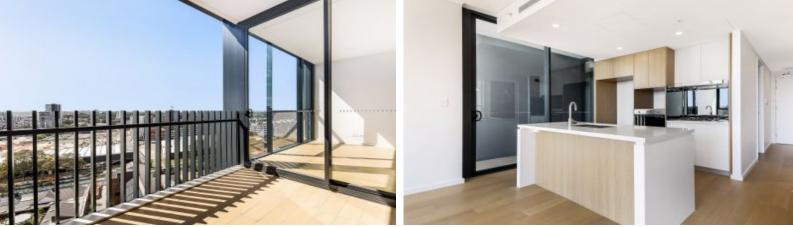

- 2 bedrooms with built in wardrobes, master with en-suite
- Light filled living / dining with floor to ceiling windows opening to balcony
- Open plan stone kitchen with gas cooking and dishwasher
- Main bathroom with bathtub, internal laundry with dryer
- Secure car space, storage cage
- Air conditioning, lift access, security building
- Access to stunning common BBQ and entertaining area