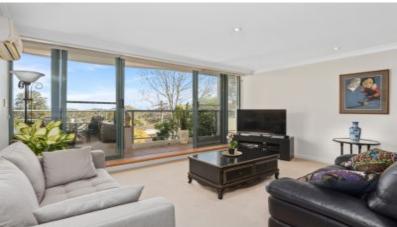

- Generous living/dining with floor-to-ceiling glass sliders to al fresco entertaining
- Parquetry entrance foyer and tidy granite kitchen with stainless steel appliances
- 3 bathrooms, two with ensuites
- Family bathroom with combined bathtub and shower, internal laundry
- Reverse cycle air conditioning
- Gas cooking and bayonet in living area for gas heating
- Lift entry with secure intercom
- Internal access to double lock-up garage.
- Short stroll to rail, local shops and PLC school
- Communal terrace and barbecue area, vestibule lounge on ground floor