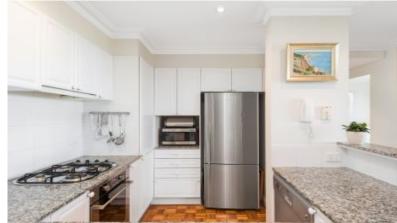

- Generous living/dining with floor-to-ceiling glass sliders to al fresco entertaining
- Parquetry entrance foyer and tidy granite kitchen with stainless steel appliances
- 3 bathrooms, two with ensuites
- Family bathroom with combined bathtub and shower, internal laundry
- Reverse cycle air conditioning
- Gas cooking and bayonet in living area for gas heating
- Lift entry with secure intercom
- Internal access to double lock-up garage.
- Short stroll to rail, local shops and PLC school
- Communal terrace and barbecue area, vestibule lounge on ground floor