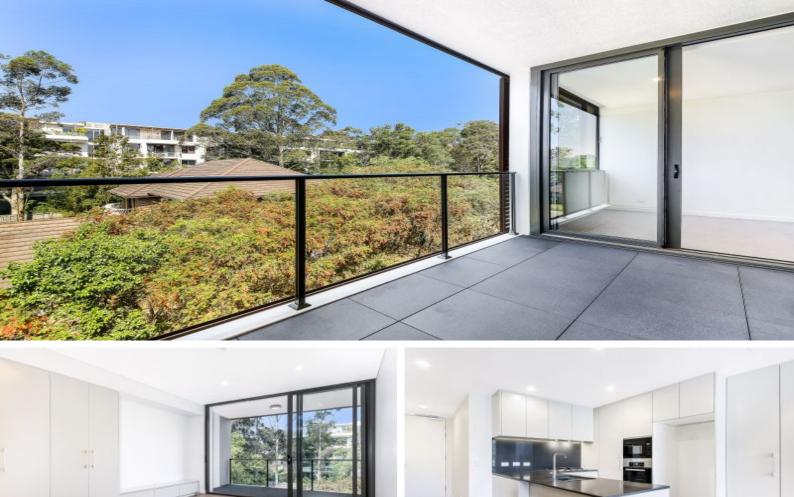

## Quietly Positioned in "Evergreen" St Ives

This beautifully finished brand new two-bedroom apartment in "Evergreen" St lves is stylishly appointed with high quality fixtures and fittings, quietly positioned at the rear/side of the building.

Conveniently located close to buses, shops, cafes, restaurants and local schools.

- 2 bedrooms with built in wardrobes, master with en-suite and balcony
- Spacious living / dining with floor to ceiling windows opening to balcony
- Open plan stone gas kitchen with Miele appliances, dishwasher
- Generous amounts of built in storage cabinetry
- Main bathroom with bathtub, internal laundry with dryer
- Lift access to secure car space and storage cage
- Ducted air conditioning, NBN ready
- Easy access to bus service and St Ives Village shops.