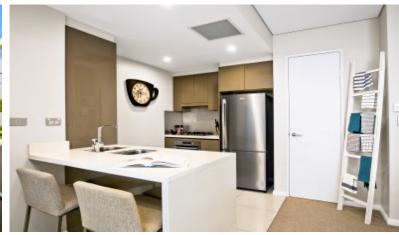

- King-sized master suite with luxury ensuite
- Bright and spacious bedrooms with mirrored robes and high shadowline ceilings
- Sleek CaesarStone gas kitchen, stainless steel appliances and integrated dishwasher
- Ducted reverse cycle air conditioning, recently carpeted and painted, low emissions downlights, ceiling fans in bedrooms
- Intercom and lift access to security parking, visitor parking and loads of storage
- Pet-friendly complex, on-site manager, first-class resort style amenities
- Convenient location within close proximity to St Ives Village, sought after schools, cafes and restaurants, direct City and rail transport