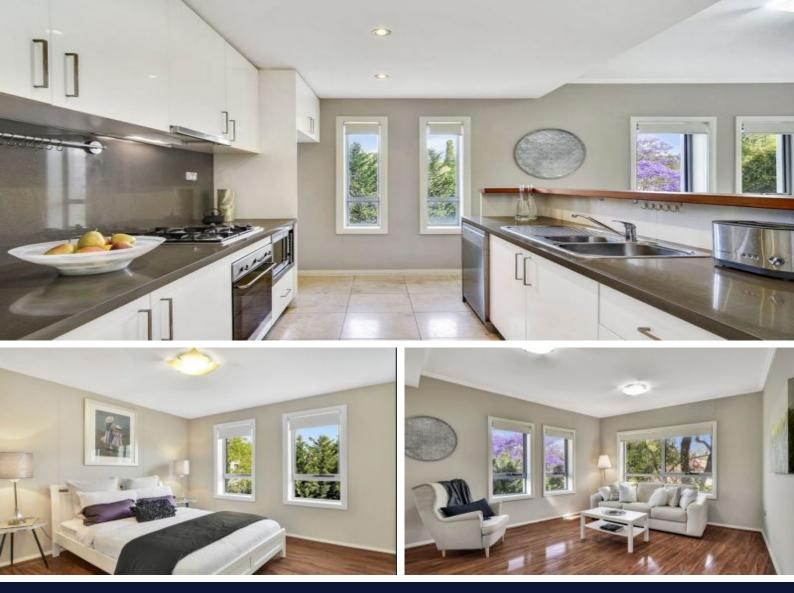

## Sold by William Chan

Set in the rear corner of a young boutique development, this security apartment is all about lifestyle. With Killara Train station just a 200m walk, it offers an outstanding investment opportunity or a perfect executive lifestyle.

- Light, bright and ideal open plan layout with 115sqm on title
- Modern, stylish fixtures throughout, marble feature bathrooms
- Undercover entertaining terrace capturing peaceful leafy outlook
- Timber floorboards, large picture windows, pet friendly complex
- Sleek gas fitted kitchen, stone benchtops, stainless steel appliances
- Lift access, solid double brick build, only one common wall
- Spacious bedrooms with built in robes, master with ensuite including bathtub
- Internal laundry, zoned ducted air conditioning, video intercom
- Oversized secure carspace in basement, additional visitor parking