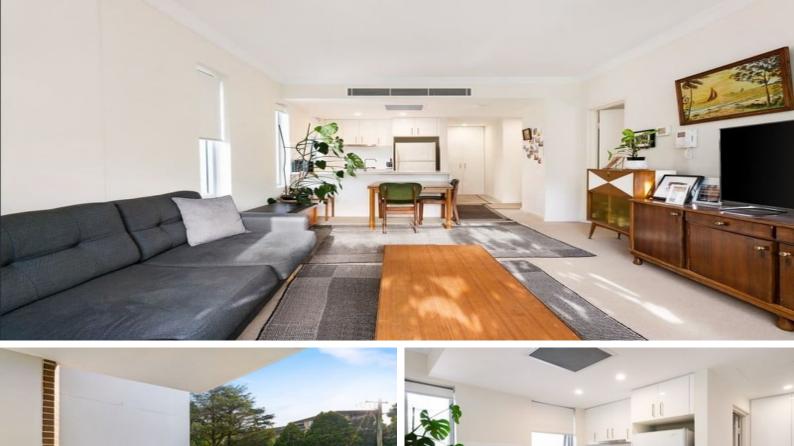

## **Quiet Convenience**

Near new on a quiet street in a security block, this generous sized light filled apartment is conveniently located within minutes' walk to train station, shops, restaurants and Coles. It offers absolute convenience in a quiet lifestyle environment.

- Open plan kitchen with Cesar Stone bench tops, gas cooking
- Spacious living and dining area
- Large bathroom floor to ceiling tiles with shower and bathtub
- Reverse cycle air conditioning, heating and cooling
- Generous sized bedroom with built-in wardrobe
- Remote access to secure one car space plus visitor parking
- 450 meters to Lindfield Station and restaurants, cafes & shops
- 550 meters to Lindfield Public School
- Outdoor Alfresco area for entertaining
- Well configured with plenty of sunlight