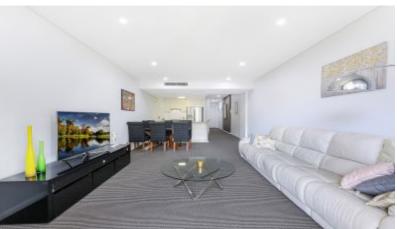

Moving upstairs the main level has a stylish open plan stone kitchen with gas cooking and dishwasher, generous living and dining area opening to a Northerly aspect balcony overlooking landscaped gardens. Also, on this floor is the second bedroom and bathroom, internal laundry and a handy hide-away built in study nook.