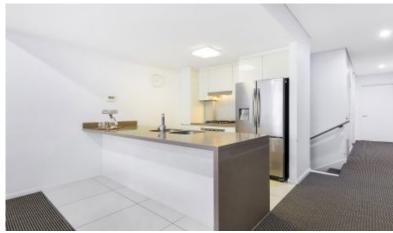

Moving upstairs the main level has a stylish open plan stone kitchen with gas cooking and dishwasher, generous living and dining area opening to a Northerly aspect balcony overlooking landscaped gardens. Also, on this floor is the second bedroom and bathroom, internal laundry and a handy hide-away built in study nook.