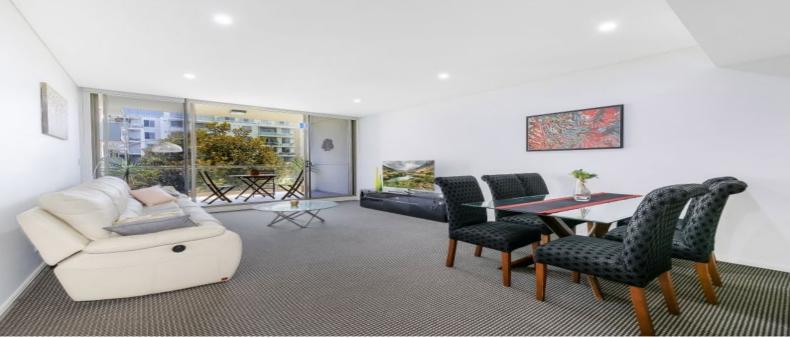

Moving upstairs the main level has a stylish open plan stone kitchen with gas cooking and dishwasher, generous living and dining area opening to a Northerly aspect balcony overlooking landscaped gardens. Also, on this floor is the second bedroom and bathroom, internal laundry and a handy hide-away built in study nook.

Both double bedrooms have a lovely private and green outlook with large windows, further enhancing the feeling of space.

Further conveniences include air conditioning, a secure car space with lift access and covered lock up storage cage.