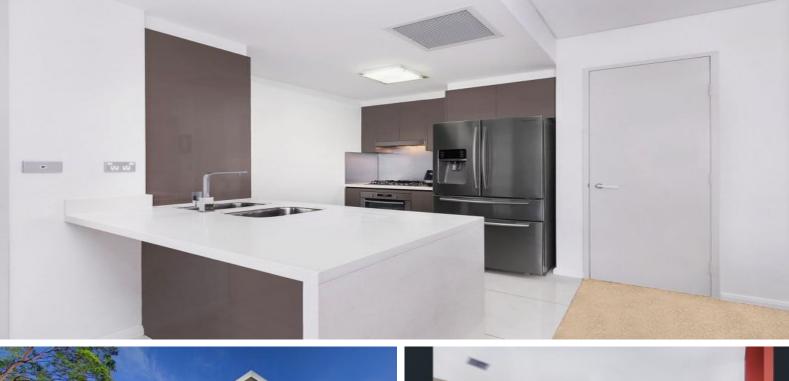

- Master bedroom with ensuite

- Bright and spacious bedrooms with mirrored robes and high shadowline ceilings

- Sleek CaesarStone gas kitchen, stainless steel appliances and integrated dishwasher, internal laundry

- Ducted reverse cycle air conditioning, recently carpeted and painted, low emissions downlights, ceiling fans in bedrooms

- Intercom and lift access to security parking, visitor parking and loads of storage