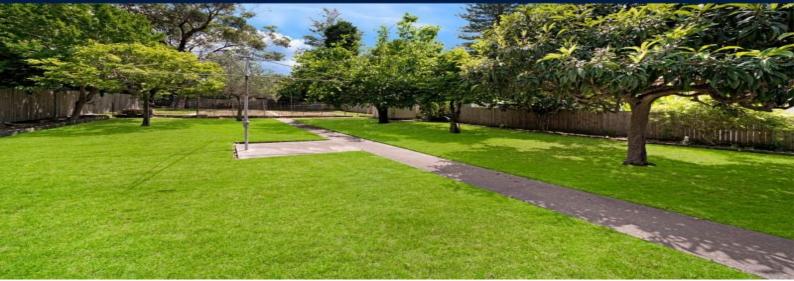

- Substantially sized 980sqm block with north to rear aspect
- 18m street frontage, completely level land, vast rear lawns
- Original single level brick home with charming original features
- High corniced ceilings, picture rails, fireplace, copper rangehood
- Sunroom with vaulted ceiling, huge undercover paved patio
- Less than 100m to bus stop servicing Chatswood and more
- 1.5km to Roseville Train Station, 800m to Roseville College
- Set in the Roseville Public School & Killara High School catchments
- Superb opportunity ideal for investors and developers