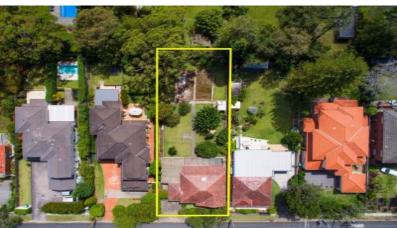

- Substantially sized 980sqm block with north to rear aspect
- 18m street frontage, completely level land, vast rear lawns
- Original single level brick home with charming original features
- High corniced ceilings, picture rails, fireplace, copper rangehood
- Sunroom with vaulted ceiling, huge undercover paved patio
- Less than 100m to bus stop servicing Chatswood and more
- 1.5km to Roseville Train Station, 800m to Roseville College
- Set in the Roseville Public School & Killara High School catchments
- Superb opportunity ideal for investors and developers