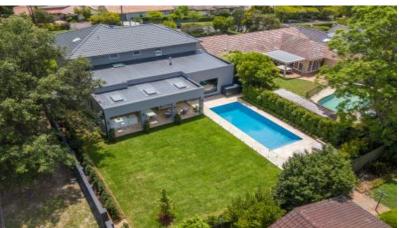

## 46 Boolarong Road Pymble, NSW

3 bath |

2 car

SOLD \$4,850,000

Designer Family Residence - A Premium Offering In A Class Of Its OwnJust completed is this state-of-the-art renovated and extended residence which has been totally transformed into an exceptional home, to be lived in for the first time by the new owners. Crafted with uncompromising quality and timeless elegance in mind. Promising a lifestyle of understated luxury, no expense has been spared in creating an expansive floorplan of impressive proportions, with beautifully appointed bespoke interiors and the ultimate alfresco entertaining setting with pool. Situated on a sundrenched 1130sqm level block in an exclusive enclave of east-side Pymble, it is close to local shops, buses, Pymble Public school, rail, St Ives Shopping Village, Pymble Golf Club and PLC private school.

- Gorgeous manicured front gardens lead into grand reception hall with chandelier.
- Magnificent oversized casual living/dining space divided by Ortal double-sided gas fire
- Large casual living area features huge picture window framing sparkling pool
- Effortlessly stylish banquet-sized dining area with adjoining wine room for 440 bottles
- Expansive covered Travertine terrace with ceiling fans for alfresco living & dining
- Superb Caesarstone outdoor kitchen with breakfast bar, s/s BBQ & s/s bar fridge
- Private landscaped garden with large level lawn & 10x4m Crystal pool with Travertine surround
- Luxurious open-plan Caesarstone kitchen with 6-seater island & bi-fold outdoor servery
- Top of the range Black Smeg cooker, Miele dishwasher & F&P fridge/freezer