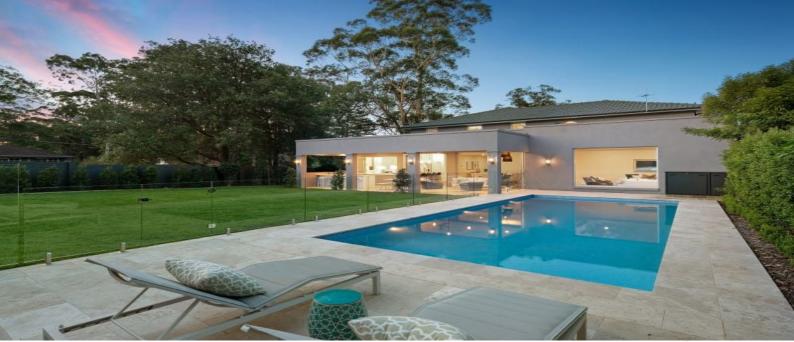

## 46 Boolarong Road Pymble, NSW

3 bath |

2 car

SOLD \$4,850,000

Designer Family Residence - A Premium Offering In A Class Of Its OwnJust completed is this state-of-the-art renovated and extended residence which has been totally transformed into an exceptional home, to be lived in for the first time by the new owners. Crafted with uncompromising quality and timeless elegance in mind. Promising a lifestyle of understated luxury, no expense has been spared in creating an expansive floorplan of impressive proportions, with beautifully appointed bespoke interiors and the ultimate alfresco entertaining setting with pool. Situated on a sundrenched 1130sqm level block in an exclusive enclave of east-side Pymble, it is close to local shops, buses, Pymble Public school, rail, St Ives Shopping Village, Pymble Golf Club and PLC private school.

- Gorgeous manicured front gardens lead into grand reception hall with chandelier.
- Magnificent oversized casual living/dining space divided by Ortal double-sided gas fire
- Large casual living area features huge picture window framing sparkling pool
- Effortlessly stylish banquet-sized dining area with adjoining wine room for 440 bottles
- Expansive covered Travertine terrace with ceiling fans for alfresco living & dining
- Superb Caesarstone outdoor kitchen with breakfast bar, s/s BBQ & s/s bar fridge
- Private landscaped garden with large level lawn & 10x4m Crystal pool with Travertine surround
- Luxurious open-plan Caesarstone kitchen with 6-seater island & bi-fold outdoor servery
- Top of the range Black Smeg cooker, Miele dishwasher & F&P fridge/freezer