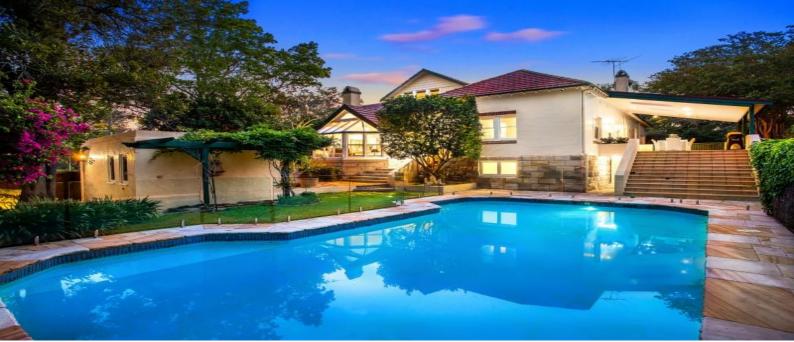

Poised on a spectacular 1523sqm parcel within Gordon's prestigious East side, this grand

e:

Merged with seamless contemporary updates and embracing a palatial floor plan intuitively tailored for even the largest families, this is a truly exceptional offering.

u

Garden and pool maintenance included.

- Vestibule foyer flowing to grand formal living and banquet-sized dining rooms
- Gourmet Miele-appointed gas kitchen with marble island and soft-close cabinetry
- Miele pyrolytic oven and steamer, integrated dishwasher
- Conservatory-style family living with French doors to pool and gardens
- Exquisite master bedroom with ornate ceilings, dressing room, robes and en-suite