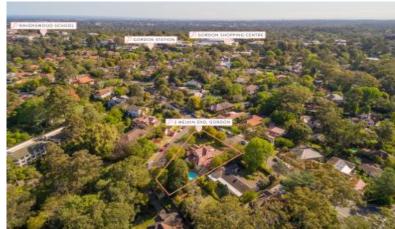

## 2 Melkin End Gordon, NSW

davidm@themarshallgroup.com.a

3 bath |

3 car

Rich in historical pedigree and showcasing exquisite 11ft decorative ceilings, predominantly full brick construction and a multitude of entertaining spaces, its blue ribbon lifestyle address is an easy stroll to Gordon station, village shops and Ravenswood School for Girls.