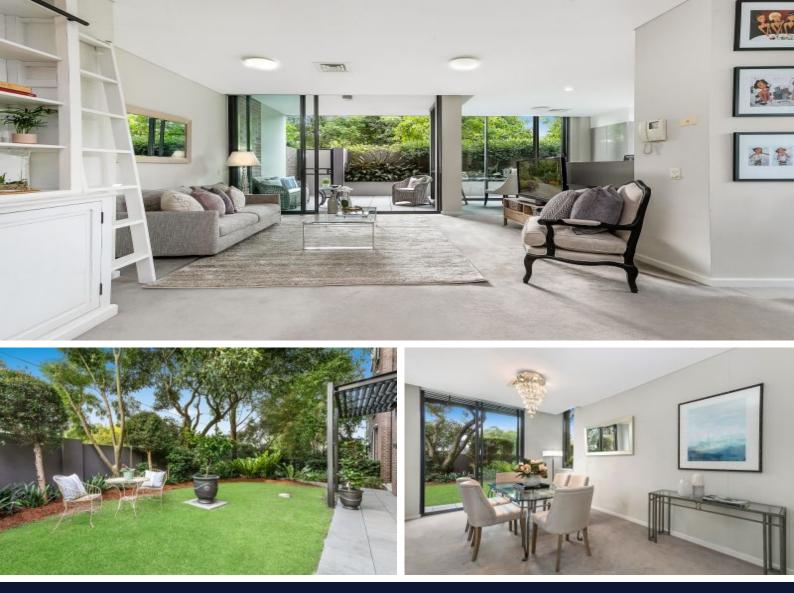

## Sensational Over-sized Mirvac Luxurious Apartment With Garden Outlook

Wrapping around the ground floor, north facing position within Mirvac's esteemed 'Avenir', this stunning garden residence delivers a sense of privacy and a house-like ambience that is rare to find in apartment living. Secured from the street and framed within established hedges and manicured gardens, it delivers an easy flow from its over-sized interiors out to the expansive exclusive use lawns and gardens that it enjoys. High-end appointments and a host of extras enhance the experience along with an unbeatable position a stroll to rail, bus, Wahroonga Village shops, Warrawee Public School and Knox Grammar.

- Completely private with secure direct access from the street
- Expansive living and dining, eye-catching crystal lighting
- Delightful and substantial wraparound terrace and gardens
- Versatile breakfast area or study overlooking the gardens
- Deluxe stone and gas kitchen, Smeg and Miele appliances
- Superb master with WIR and luxe ensuite
- Marble features in the bathroom, internal laundry, ducted a/c
- High shadow line ceilings, wrapped in floor to ceiling glass
- Lift access to dual secure car spaces plus storage cage