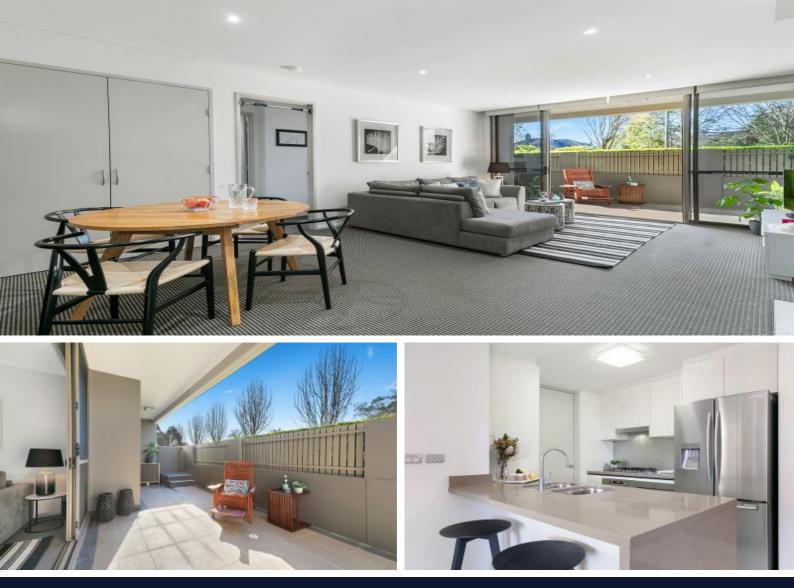

## Stylish, north facing, private apartment amidst park-like setting

Boasting arguably the best setting in the 'Alcove' with open garden vistas and not another apartment in sight, this stylish contemporary offering delivers excellence in easy care, convenient living. Offering a ground floor private sunny courtyard, it embraces a north-east aspect with private access from the adjoining park-like grounds. Stylish and substantial, every room benefits from the aspect and opens directly to the expansive alfresco terrace courtyard. It enjoys a harmonious setting with superior on-site amenities a stroll to the village hub, Masada College and bus services to Macquarie, Chatswood, Gordon, the beaches and the city.

- Light drenched, private and exceptionally well designed
- Generous and open plan living and dining, walls of glass
- Expansive entertainer's terrace framed within gardens
- Sleek stone wrapped gourmet gas kitchen, breakfast bench
- Clever concealed study area, reverse cycle a/c, laundry
- Two generous bedroom suites both featuring built-in robes
- Master retreat includes chic ensuite with freestanding bath
- Video intercom, lift access to the single security car space
- Stunning park-like lawns and garden, indoor pool, gym and sauna