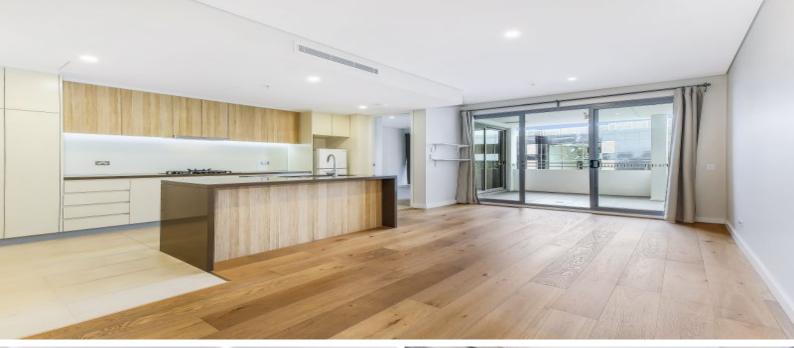

## Modern Designer 1 Bedroom

Located at the rear of the building this recently built modern apartment features stylish interiors and sophisticated touches in a supremely convenient location.

- Sophisticated finishes, high ceilings
- Designer European kitchen with gas cooking
- Integrated dishwasher and microwave, CaesarStone bench-tops
- Plush carpeted bedroom with mirrored built in wardrobes
- Internal laundry, ducted reverse cycle A/C, secure video intercom
- Security basement parking with lift access
- Gordon station, shopping centre, cafes & restaurants all within 750m stroll