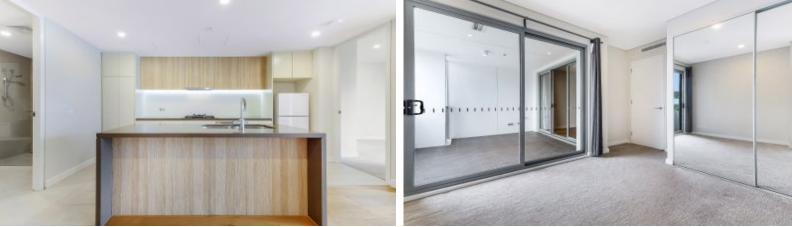

## Modern Designer 1 Bedroom

Located at the rear of the building this recently built modern apartment features stylish interiors and sophisticated touches in a supremely convenient location.

- Sophisticated finishes, high ceilings
- Designer European kitchen with gas cooking
- Integrated dishwasher and microwave, CaesarStone bench-tops
- Plush carpeted bedroom with mirrored built in wardrobes
- Internal laundry, ducted reverse cycle A/C, secure video intercom
- Security basement parking with lift access
- Gordon station, shopping centre, cafes & restaurants all within 750m stroll