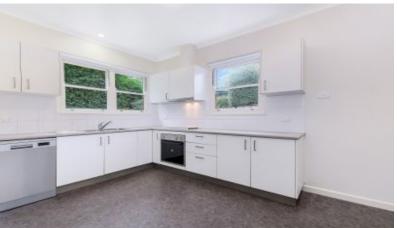

## 1479a Pacific Highway Warrawee, NSW

## 3 bed | 2 bath | 2 car

## Freshly updated cottage

This lovely home is located next door to Warrawee Bowling Club, set back from the road.

The cottage has a level grassy garden and has just been freshly painted, with new blinds and timber floating floors also installed.

Flexible layout with 3 bedrooms, or can be used as a 2 bedroom (both with built in wardrobes) and a flexible 3rd room.

The main bedroom has an ensuite in addition to the main bathroom and internal laundry.

Large modern eat-in kitchen with dishwasher.

Double covered car port.

## **David Marshall**

m: 0410 600 688

t: 02 9498 3399

e:

davidm@the marshall group.com.a

u