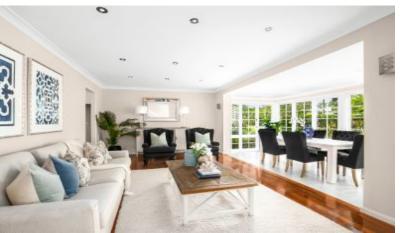

## Relaxed family living in a tranquil yet convenient lifestyle pocket

Sold prior to auction.

- Light-filled lounge/dining plus adjoining sunken sunroom with travertine flooring
- Modern granite kitchen equipped with a 900mm gas cooker and dishwasher
- French doors off kitchen flow to a covered alfresco terrace and private backyard
- Sundrenched pool framed by enclosed low maintenance lawns and gardens
- Parents' retreat downstairs with built-ins and adjoining home office or nursery
- Three upper-level bedrooms all with mirrored wardrobes and ceiling fans
- Fully tiled bathrooms, main with stand-alone bathtub and marble vanity
- Travertine entry foyer, ducted gas heating and enclosed landscaped gardens
- Double lock-up garage plus off-street parking and appealing streetscape
- Stroll to Warrimoo Oval, tennis courts and Garigal National Park walking tracks