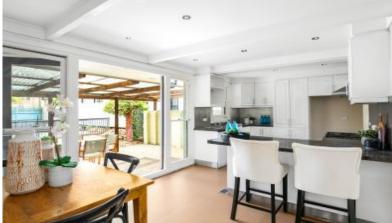

## Relaxed family living in a tranquil yet convenient lifestyle pocket

Sold prior to auction.

- Light-filled lounge/dining plus adjoining sunken sunroom with travertine flooring
- Modern granite kitchen equipped with a 900mm gas cooker and dishwasher
- French doors off kitchen flow to a covered alfresco terrace and private backyard
- Sundrenched pool framed by enclosed low maintenance lawns and gardens
- Parents' retreat downstairs with built-ins and adjoining home office or nursery
- Three upper-level bedrooms all with mirrored wardrobes and ceiling fans
- Fully tiled bathrooms, main with stand-alone bathtub and marble vanity
- Travertine entry foyer, ducted gas heating and enclosed landscaped gardens
- Double lock-up garage plus off-street parking and appealing streetscape
- Stroll to Warrimoo Oval, tennis courts and Garigal National Park walking tracks