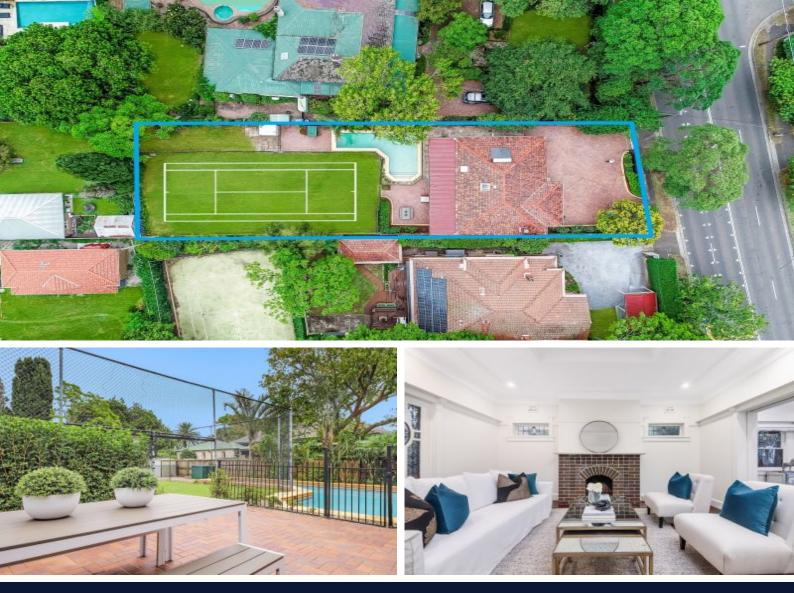

#### Sold by Jessica liu & Craig Marshall

Situated on flat north-east facing land, this beautiful c.1927 Californian bungalow is ideal for families and offers scope for further enhancement over time. This residence is easily enjoyed with its charming character, saltwater solar-heated pool, social tennis court, double brick construction, high ceilings and flexible floorplan. It is set in a prime east-side location with convenient access to Roseville public School, public transport, Chatswood CBD, parks and other amenities.

**Special Features:** 

- Wide central hallway opens into gracious living room with feature fireplace & separate dining
- Rear family and study areas lead outdoors to private & sunny courtyard
- Modern kitchen with granite benchtops, breakfast bar, ample storage and European appliances.
- Master bedroom with built-in robes and en-suite with bath; 3 additional bedrooms
- Period features include high ornate & vaulted ceilings, plate & picture rails, leadlight glass windows
- Sparkling saltwater in-ground pool
- Generous off-street parking for 2 cars; automatic security gate
- Family bathroom with bath.
- Walk to rail, city bus, shopping, restaurants and schools.
- Catchment area for Roseville Public School and Killara High School.