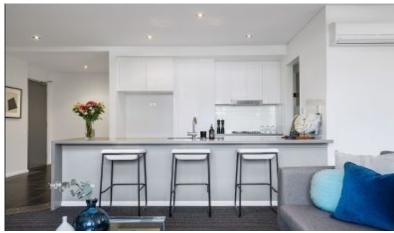

- Over-sized lounge and dining flowing to all seasons private entertaining terrace, lawns and garden
- Master bedroom with built in robe, spacious home office which can easily double as a nursery
- Gourmet chefs gas kitchen with breakfast bar and European stainless steel appliances
- Modern designer bathroom with quality fixtures
- The building boasts swipe-card security access, CCTV monitoring, a dedicated building manager, security intercom and fully equipped gym
- Unique floor plan within the complex, only one common wall, Reverse cycle air conditioning
- Huge lock up garage with ample additional storage space
- Only minutes to the best that St Ives has to offer including a selection of elite public and private schools, shopping, cafes and direct City and Rail buses close by