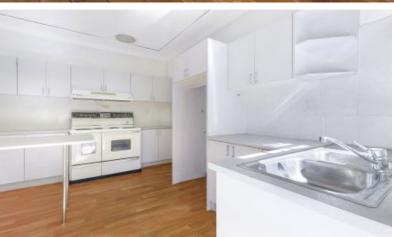

One bathroom located on each level.

Neat and tidy kitchen, original style bathrooms updated with new vanities.

The floor plan is flexible with a formal lounge, separate dining and two very large bedrooms easily adapted to additional living spaces.