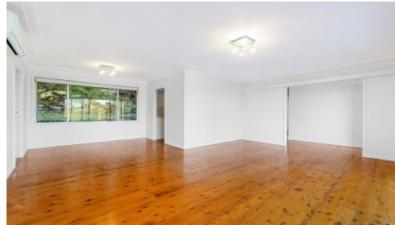

- Spacious open plan lounge and dining room
- Modern kitchen with dishwasher
- Three bedrooms (2 with wardrobes) plus additional study room
- Main bathroom with separate bath and shower
- Near-new second bathroom
- Air conditioning in lounge & master bedroom
- Polished timber floors
- Stroll to Killara High School, local shops
- Double lock up garage with automatic door
- Lawn maintenance included (not general gardening)
- Pets considered