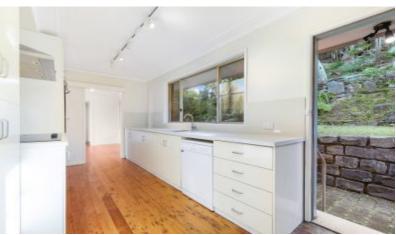

- Spacious open plan lounge and dining room
- Modern kitchen with dishwasher
- Three bedrooms (2 with wardrobes) plus additional study room
- Main bathroom with separate bath and shower
- Near-new second bathroom
- Air conditioning in lounge & master bedroom
- Polished timber floors
- Stroll to Killara High School, local shops
- Double lock up garage with automatic door
- Lawn maintenance included (not general gardening)
- Pets considered