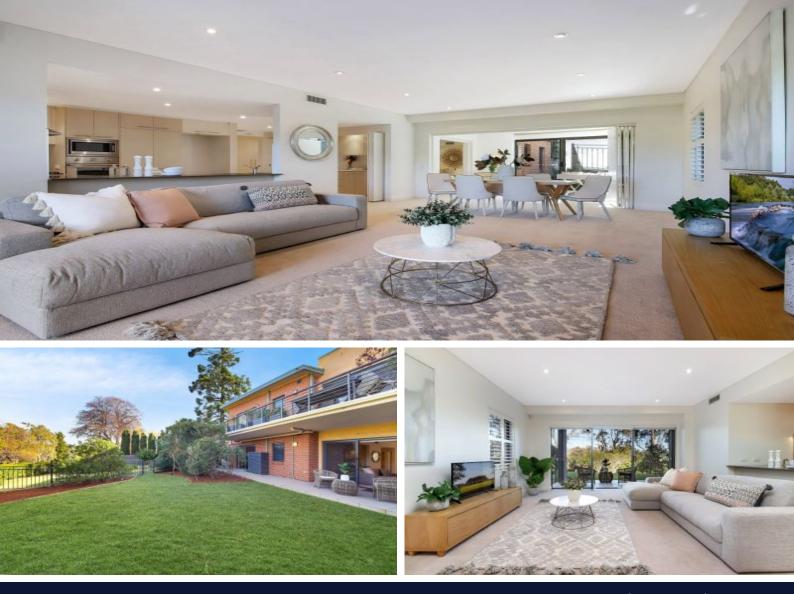

## Spacious Ground Floor Apartment Overlooking Pymble Golf Course

Located in the boutique over 55's development "Emerald Green", set amongst expansive landscaped gardens and offering stunning views over Pymble golf course, this ground floor apartment features a generously proportioned open plan layout that spills out onto paved terraces and two on title lawns. Positioned off a quiet cul de sac, downsizers enjoy privacy, ample indoor and outdoor space and a relaxed lifestyle in the heart of St Ives. Conveniently located just 550m from St Ives Shopping Village, find yourself only moments from restaurants, cafes, parks and other amenities.

- 3 spacious bedrooms with built in robes; additional study; master includes en suite and access to outdoor terrace overlooking Pymble golf course
- 509sqm on title; over 140sqm internal area

- Kitchen features gas cooking, Caesarstone bench tops and stainless-steel European appliances

- Flexible open plan kitchen, living and dining flows directly to dual outdoor terraces and large manicured lawns; bifold doors offer the choice between a study or an expanded living area

- Reverse cycle air conditioning throughout
- Double lock-up garage with ample space for storage and internal access

- 550m walk to St Ives Shopping Village and adjacent St Ives Village Green, moments to St Ives Bowling and Pymble Golf Clubs

- Conveniently located in the St Ives North Public and St Ives High School catchment areas