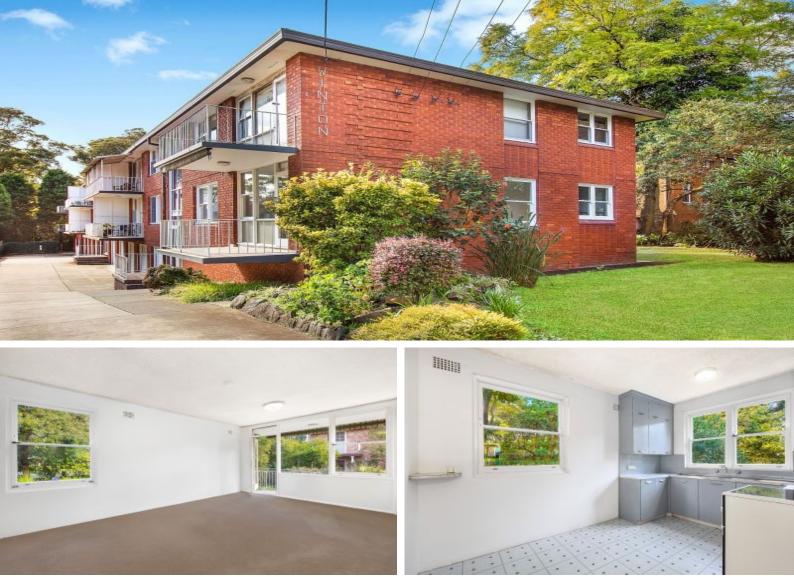

## 1/1679 Pacific Highway Wahroonga, NSW

## Bright and spacious set in a wonderful lifestyle location

Perfect for those who value walk everywhere convenience, this light-drenched and spacious apartment is the ideal buying opportunity. Positioned on the first floor of boutique 'Winton' with easy accessibility, the classic apartment presents in a neat and tidy condition appealing to first home buyers, savvy investors or busy professionals who are looking for a lifestyle pad. Enjoying a prime end position and excellent ventilation with windows on three sides, it offers scope to modernise and add value, easy steps to the bus, charming Wahroonga village and cafes, rail and choice of elite schools.

- Solid well-maintained low-rise building, easy access 1st floor setting
- Full brick and concrete build, high ceilings, brimming with sunlight
- Spacious open plan living and dining flows on to the adjoining balcony
- Neat and tidy original eat-in kitchen with adjoining internal laundry
- Two bright and spacious bedrooms both with built in robes
- Original bathroom, easy access single lock up garage with storage
- Walk to Abbotsleigh Junior & Senior Schools and The Glade Reserve