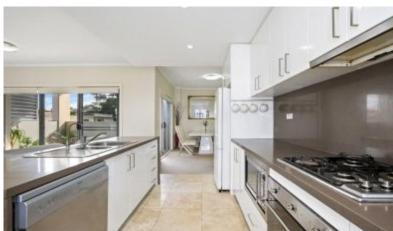

- Light, bright and ideal open plan layout with 132sqm on title
- Modern, stylish fixtures throughout, marble feature bathrooms
- Undercover north facing entertaining terrace
- Sleek gas fitted kitchen, stone benchtops, SMEG appliances
- New floorboards throughout living & dining area
- Spacious bedrooms with built in robes, master with ensuite including bathtub
- Internal laundry, zoned ducted air conditioning, video intercom
- Double secure carspace with lift access, plus storage cage