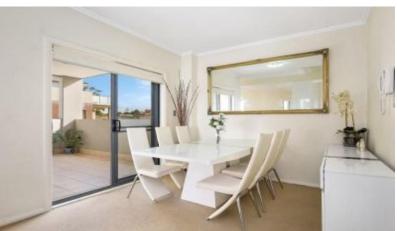

- Light, bright and ideal open plan layout with 132sqm on title
- Modern, stylish fixtures throughout, marble feature bathrooms
- Undercover north facing entertaining terrace
- Sleek gas fitted kitchen, stone benchtops, SMEG appliances
- New floorboards throughout living & dining area
- Spacious bedrooms with built in robes, master with ensuite including bathtub
- Internal laundry, zoned ducted air conditioning, video intercom
- Double secure carspace with lift access, plus storage cage