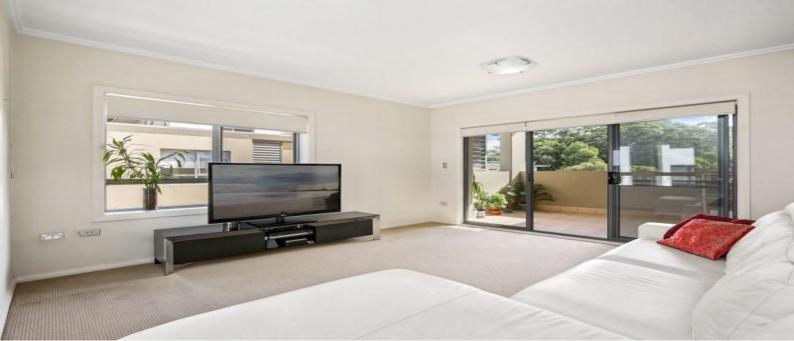

## Modern Apartment ? 200m to Killara Station

Exuding an ambience of quality and contemporary style, this North facing, security apartment is designed for effortless modern living with Killara Train station just a 200m walk.

- Light, bright and ideal open plan layout with 132sqm on title
- Modern, stylish fixtures throughout, marble feature bathrooms
- Undercover north facing entertaining terrace
- Sleek gas fitted kitchen, stone benchtops, SMEG appliances
- New floorboards throughout living & dining area
- Spacious bedrooms with built in robes, master with ensuite including bathtub
- Internal laundry, zoned ducted air conditioning, video intercom
- Double secure carspace with lift access, plus storage cage