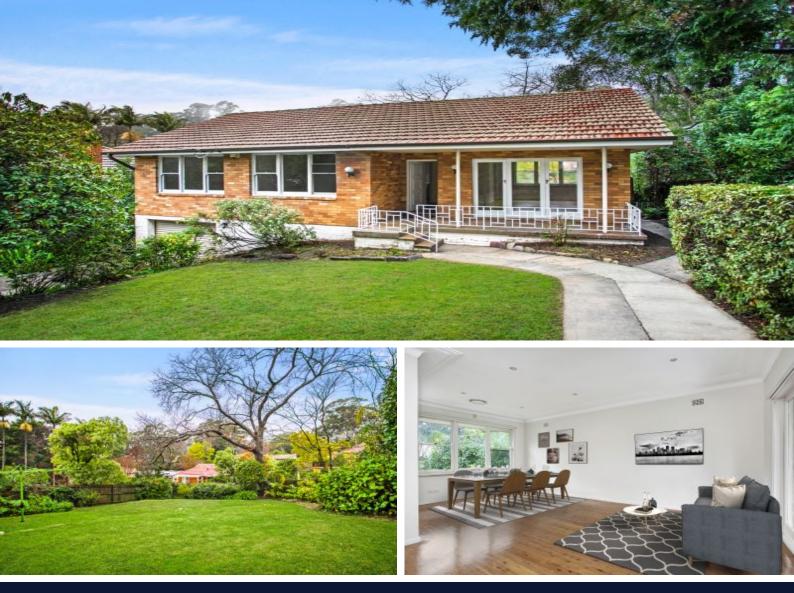

## 3 Putarri Avenue St Ives, NSW

## Prestigious lifestyle location with immense potential!

This brick residence, positioned within close proximity to St Ives Shopping Village precinct and Pymble Golf Club, is perfect for young families and investors alike. Move in and immediately enjoy the comforts of home and everything St Ives offers. Take the opportunity to further add value and expand with your own personal touch or fulfill your real estate aspirations by building your dream home (STCA) on this magnificent land parcel. The possibilities are endless!

- 3 generous bedrooms, complemented with high ceilings and timber flooring
- Open living area filled with an abundance of natural light
- Full main bathroom and separate internal laundry
- North facing block situated in a quiet street close to St Ives' sought after lifestyle amenities
- Large, child and pet friendly lawns and gardens, with vast potential for future use
- Ducted reverse cycle air conditioning and internal security
- Extra-large lock-up garage, with workshop and storage space
- Easy walk to St Ives Shopping Village, public transport, and a selection of elite schools