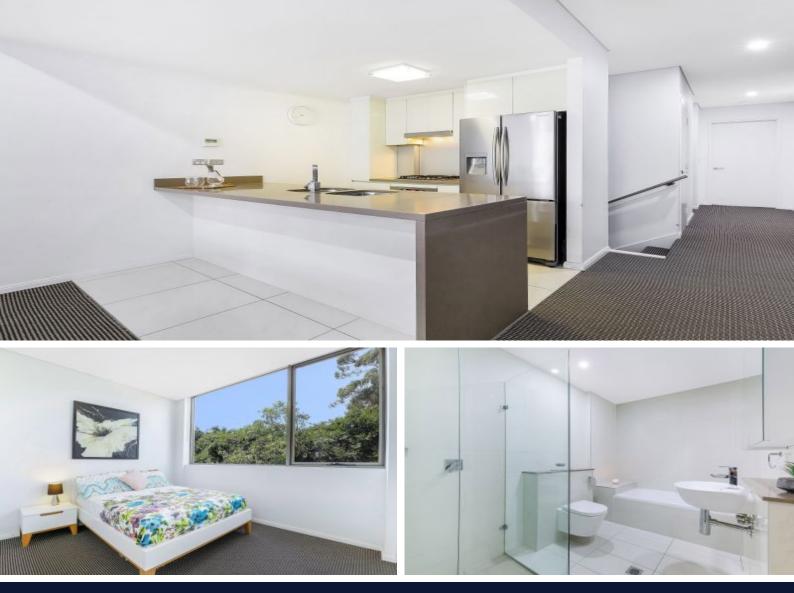

## Spacious Split Level with Northerly Aspect

This spacious modern split level 2-bedroom apartment is peacefully located and wonderfully presented with a flexible and appealing layout.

The entry floor features a large bedroom with built in wardrobes, full-size bathroom with bathtub, and a very convenient under stair storage area.

Moving upstairs the main level has a stylish open plan stone kitchen with gas cooking and dishwasher, generous living and dining area opening to a Northerly aspect balcony overlooking landscaped gardens. On this floor also is the second bedroom and bathroom, internal laundry and a study nook.

Both double bedrooms have a lovely private and green outlook with large windows, further enhancing the feeling of space.

Further conveniences include air conditioning, a secure car space with lift access and covered lock up storage cage.