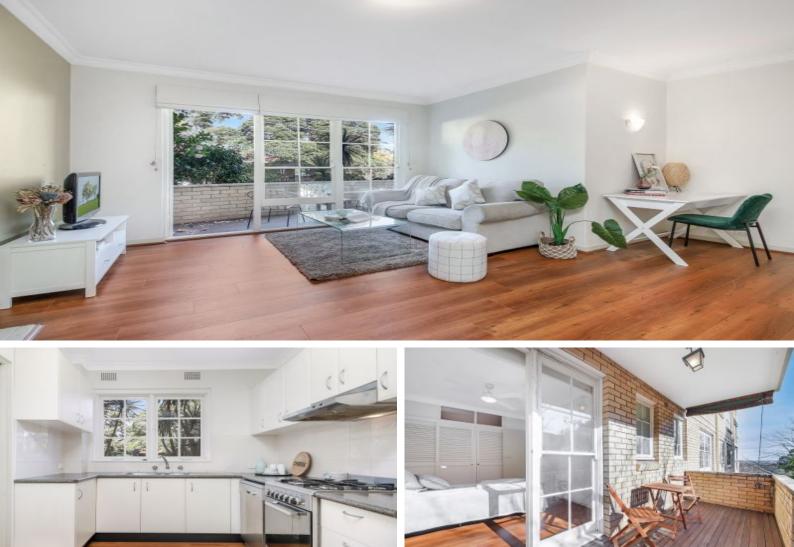

#### Quiet Unit in Boutique Block - Walk to Station

Tucked privately away at the rear of a small boutique block of only 15 units, positioned off Bayswater Rd and sheltered from Pacific Hwy, find yourself moments away from Roseville Station, Chatswood CBD, cafes, shops, parks and desirable schools. Boasting a unique combination of ample space and quality double-brick construction in an enviable location, this is an unmissable opportunity for small families and investors alike.

- Both bedrooms oriented to maximise the northerly sun, spacious master bedroom adjoining one of two balconies, both bedrooms include built-in wardrobes
- Drive in from Bayswater Rd, single private lock up garage with internal access.
- Kitchen features quality appliances and 4-burner gas stove
- Positioned on the first floor, enjoy the easy access and few stairs
- Laminate timber flooring throughout
- Internal laundry with convenient storage space
- Located in a secure, tightly held block; intercom at entry
- Only 500m from Roseville Station; 5-minute drive to Chatswood CBD
- In catchment area for Lindfield Public and Chatswood High Schools, just 15-minute walk to Roseville College
- Encased in leafy surrounds, just a 10-minute stroll from Loyal Henry Park