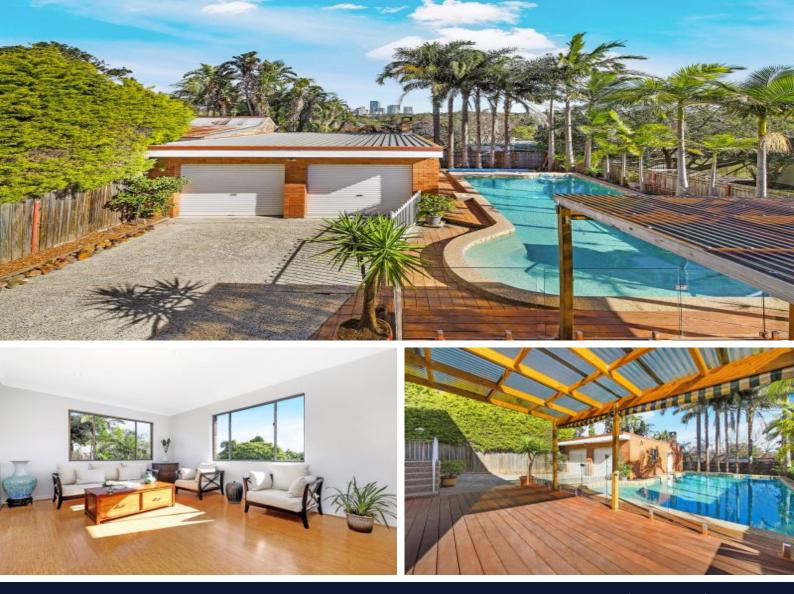

## **Conveniently Located Family Home**

Situated in Chatswood's East side, this full brick home offers flexibility and privacy to those looking to enjoy a great family lifestyle, with its enclosed separate accommodation, outdoor entertaining area including a pool and flowing living and dining rooms that feature views to Chatswood CBD.

- Separate accommodation on lower floor including bedroom, bathroom, laundry and living room leading out to alfresco terrace

- Large covered outdoor entertaining area at rear, including in ground freshwater swimming pool, inviting endless summer relaxation

- Layout flows from kitchen to separate living and dining, both featuring views of Chatswood CBD

- Separate double garage with large adjoining storage / workshop plus single covered carport