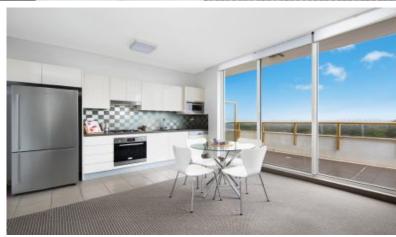

- Stylish light-filled living & dining room with incredible outlook
- Wall of floor-to-ceiling stacking glass doors opening to balcony
- Covered entertaining balcony with majestic far-reaching views
- Sleek open-plan stone kitchen with s/s appliances & gas cooking
- Light & bright bedroom with built-in robes opens to balcony
- Contemporary bathroom with stone-topped vanity, bath & shower
- Internal laundry, split system air conditioning
- Secure car space, lift access, lock up storage cage
- Residents' gym, sauna & landscaped gardens with level lawn