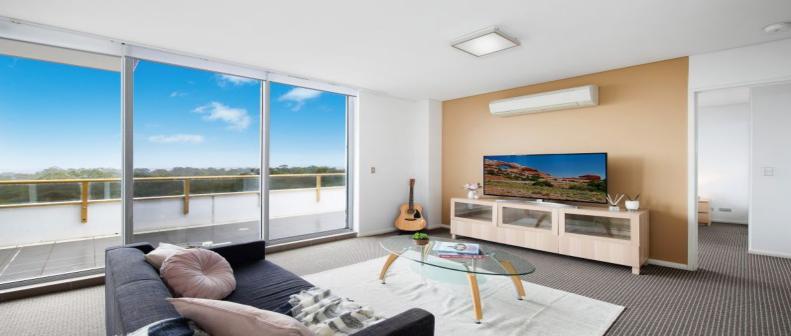

## Penthouse with Panoramic Views, Walk Rail

One-bedroom penthouse with contemporary interiors flooded with light and a large entertaining balcony with spectacular views.

Located in a security building boasting a gym, sauna, landscaped communal gardens and an ultra-convenient location in the heart of Pymble, footsteps to rail, local shops, eateries and Pymble Park.

- Stylish light-filled living & dining room with incredible outlook
- Wall of floor-to-ceiling stacking glass doors opening to balcony
- Covered entertaining balcony with majestic far-reaching views
- Sleek open-plan stone kitchen with s/s appliances & gas cooking
- Light & bright bedroom with built-in robes opens to balcony
- Contemporary bathroom with stone-topped vanity, bath & shower
- Internal laundry, split system air conditioning
- Secure car space, lift access, lock up storage cage
- Residents' gym, sauna & landscaped gardens with level lawn