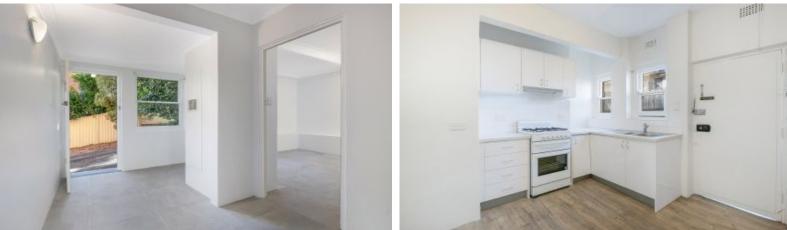

## Newly Renovated - Private Entry 2 Bedroom Apartment

Newly renovated two bedroom apartment located in close proximity to shops & transport.

- Private entrance
- Two bedrooms, both with built in wardrobes
- Freshly painted throughout, new roller blinds
- Floorboards freshly sanded and polished / white washed
- New tiles in entry / 2nd bedroom
- Large & spacious lounge room
- New bathroom
- Nicely presented kitchen with gas cooking
- Internal laundry
- Parking on site for 1 car