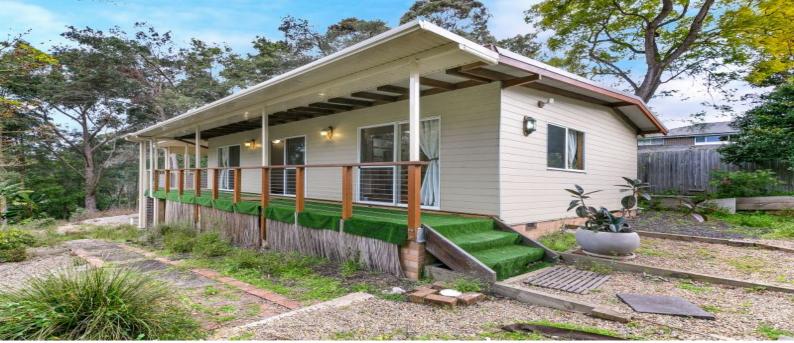

## 28a Waratah Road Turramurra, NSW

## Granny Flat in Tranquil Bush Setting

Set in a quiet, peaceful bush setting this standalone granny flat features exceptionally maintained and presented nature-inspired interiors and a large private deck with a beautiful tranquil bush outlook.

Easy access to bus transport, 1.4km from Turramurra Train station & shops.

- Open plan style bedroom with built in wardrobe and en-suite
- Additional guest bathroom
- Open plan kitchen with gas cook top & dishwasher
- Bright & sunny living + dining area
- Internal laundry facilities
- Sunny deck and shared barbecue areas
- Easy street parking
- Separately metered for utilities