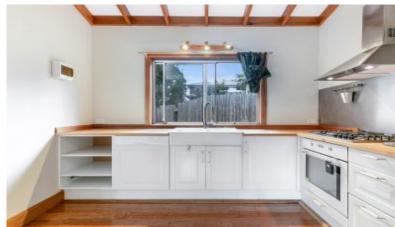

Easy access to bus transport, 1.4km from Turramurra Train station & shops.

- Open plan style bedroom with built in wardrobe and en-suite
- Additional guest bathroom
- Open plan kitchen with gas cook top & dishwasher
- Bright & sunny living + dining area
- Internal laundry facilities
- Sunny deck and shared barbecue areas
- Easy street parking
- Separately metered for utilities