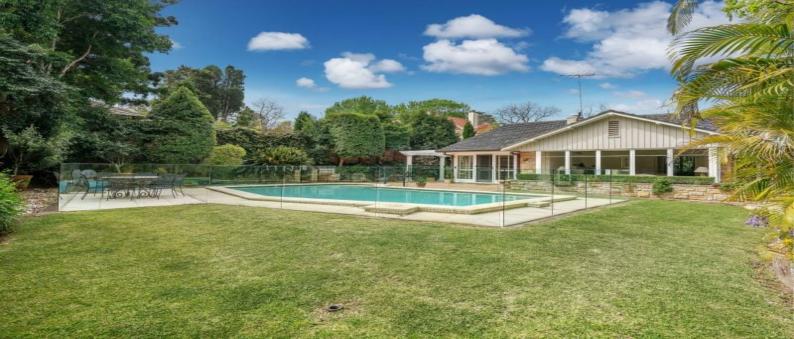

## Main Features:

- Designed for carefree single-level family living with 2.8m high ceilings and an abundance of natural light
- Marble entry flowing to vast sun-soaked living basking in stunning garden vistas
- Expansive formal lounge and family area both with beautiful wood burning sandstone fireplaces
- Newly renovated open plan gas kitchen, quality European appliances and 40mm CaesarStone benchtops
- Glass and sandstone framed pool, level lawns and manicured hedging
- Elegant formal dining room with polished timber floors and plantation shutters
- Bespoke home office or potential 5th main-level bedroom, high ceilings throughout
- Oversized bedrooms with bespoke built-in robes and deluxe floor-to-ceiling tiled modern bathrooms
- King-sized master, walk-in robe and ensuite with his/her vanity and rainshower
- Ducted reverse cycle air, gas heating, lower-level teen or possible in-law living with private entry
- Internal entry to oversized double lock-up garage and outside bathroom perfect for pool use
- Automatic security gates, turning circle, enclosed low maintenance private gardens