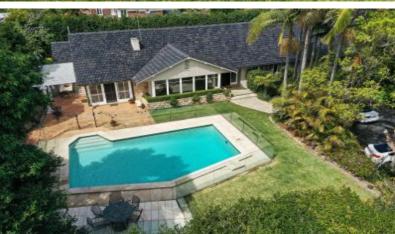

## Main Features:

- Designed for carefree single-level family living with 2.8m high ceilings and an abundance of natural light
- Marble entry flowing to vast sun-soaked living basking in stunning garden vistas
- Expansive formal lounge and family area both with beautiful wood burning sandstone fireplaces
- Newly renovated open plan gas kitchen, quality European appliances and 40mm CaesarStone benchtops
- Glass and sandstone framed pool, level lawns and manicured hedging
- Elegant formal dining room with polished timber floors and plantation shutters
- Bespoke home office or potential 5th main-level bedroom, high ceilings throughout
- Oversized bedrooms with bespoke built-in robes and deluxe floor-to-ceiling tiled modern bathrooms
- King-sized master, walk-in robe and ensuite with his/her vanity and rainshower
- Ducted reverse cycle air, gas heating, lower-level teen or possible in-law living with private entry
- Internal entry to oversized double lock-up garage and outside bathroom perfect for pool use
- Automatic security gates, turning circle, enclosed low maintenance private gardens