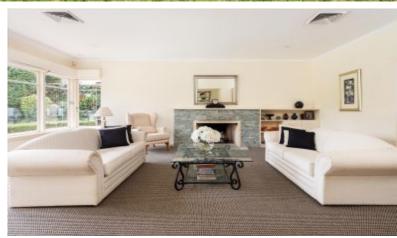

## Main Features:

- Designed for carefree single-level family living with 2.8m high ceilings and an abundance of natural light
- Marble entry flowing to vast sun-soaked living basking in stunning garden vistas
- Expansive formal lounge and family area both with beautiful wood burning sandstone fireplaces
- Newly renovated open plan gas kitchen, quality European appliances and 40mm CaesarStone benchtops
- Glass and sandstone framed pool, level lawns and manicured hedging
- Elegant formal dining room with polished timber floors and plantation shutters
- Bespoke home office or potential 5th main-level bedroom, high ceilings throughout
- Oversized bedrooms with bespoke built-in robes and deluxe floor-to-ceiling tiled modern bathrooms
- King-sized master, walk-in robe and ensuite with his/her vanity and rainshower
- Ducted reverse cycle air, gas heating, lower-level teen or possible in-law living with private entry
- Internal entry to oversized double lock-up garage and outside bathroom perfect for pool use
- Automatic security gates, turning circle, enclosed low maintenance private gardens