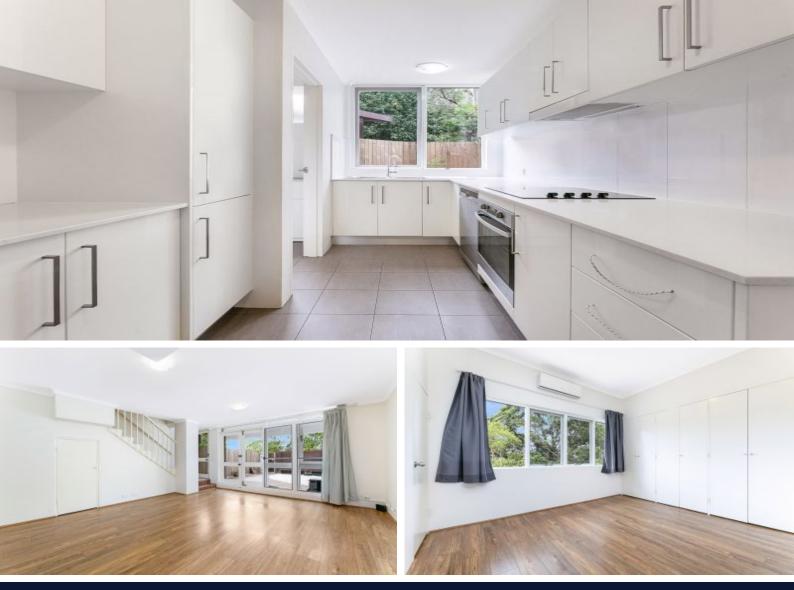

### Renovated Townhouse, Ultra Convenient Location

Elevated, modern townhouse with separate lounge/dining and two courtyards.

Quiet, private and renovated in neutral tones located just opposite Thomson Park & a stroll to Artarmon shops, rail and school.

- \* Separate lounge & dining areas
- \* Front courtyard plus rear courtyard
- \* Caesarstone and kitchen with dishwasher
- \* Three generous bedrooms, two with built-in robes
- \* Modern main bathroom separate bath and shower
- \* Separate toilet upstairs, and guest toilet downstairs
- \* Sizeable internal laundry and 30sqm double lock-up garage
- \* Reverse cycle air conditioning and under-stair storage