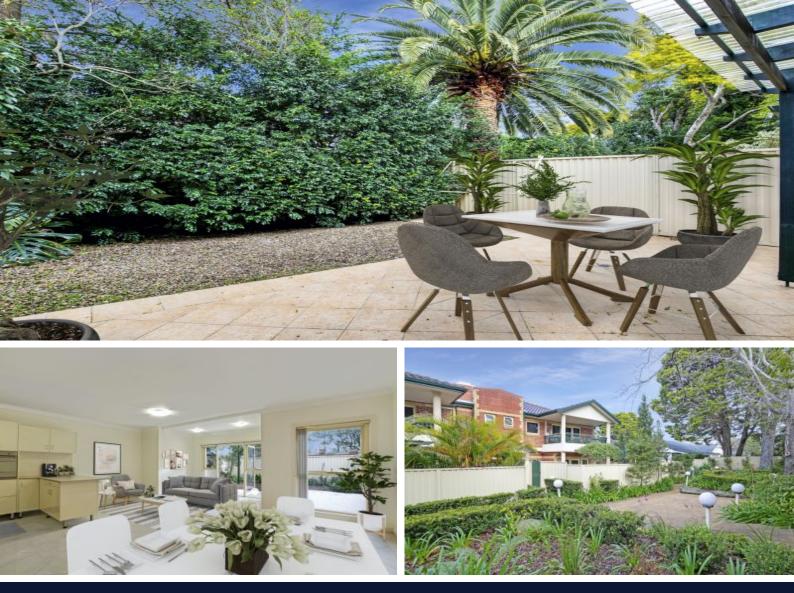

Framed by front and rear courtyard gardens the property provides low maintenance living without compromising on space or comfort.

Heightened by easy ground-floor entry with lift access to the secure basement parking, from here you can leave the car at home and stroll to caf- s and local shops or hop on a bus for a rapid commute to the city, Macquarie Park and Gordon station.

Enjoying a sun-filled easterly rear courtyard garden and a well-equipped Smeg kitchen, entertaining is a breeze while the master bedroom includes a spa ensuite and the 3rd bedroom is ideal as an additional living space or home office.

\*\*Over 55's development, one resident must be over 55\*\*

- Highly regarded boutique security complex with access via Woodbury Road
- Ground-floor location bordered by dual private walled courtyard gardens
- Spacious tiled living area opens to the easy-care gardens and terrace
- Open plan kitchen with CaesarStone benchtops and Smeg appliances
- Plentiful storage/drawers, Smeg stainless dishwasher and internal laundry