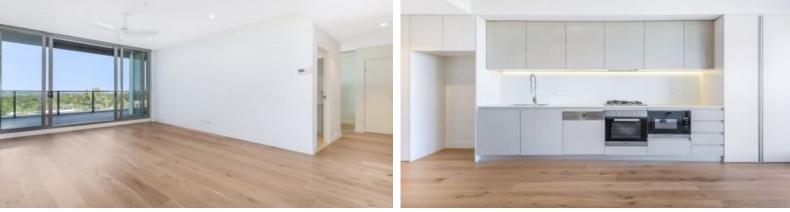

## Impressive apartment in the heart of Lindfield

This large one-bedroom apartment is light and bright with an excellent floorplan and a lovely private district outlook. Featuring a large entertaining balcony, separate study area and an extensive galley kitchen with loads of storage.

Superbly positioned in a modern building with ultimate convenience - across the road from Lindfield train station and amongst local shops.

- Bedroom including built in wardrobes
- Convenient separate media / study area
- Spacious living / dining opening to large entertaining balcony
- Stone gas kitchen with Miele appliances, dishwasher, loads of storage
- Ducted air conditioning, internal laundry
- Lift access to secure car space and storage cage