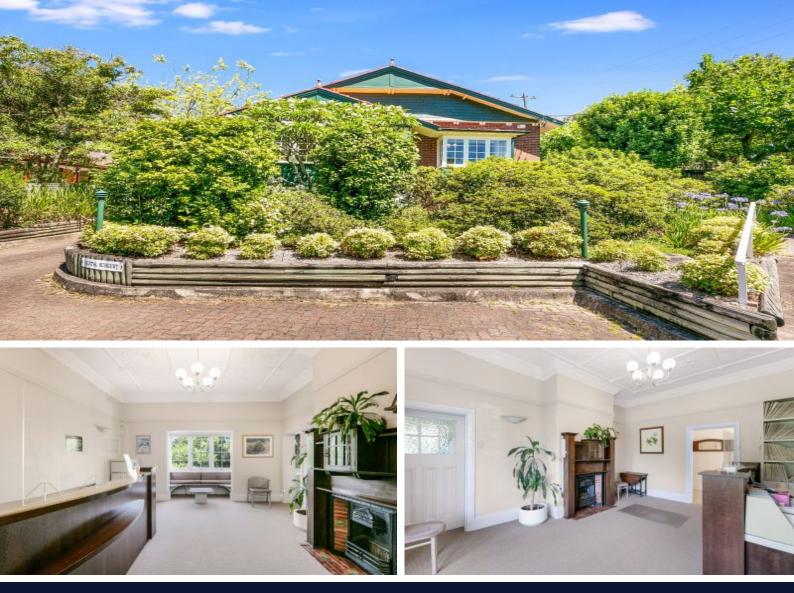

# 11 McIntosh Street Gordon, NSW

## SOLD by Craig Marshall and Jessica Liu

A federation style home that has been converted into a dental practice with 3 council approved "professional rooms", this presents a unique opportunity for medical business owners. Only 350m from Gordon Station and 700m from Gordon Centre, customers will enjoy the convenient location, with 6 parking spaces also on offer.

**Property Features:** 

- Located on almost 900sqm on a corner block with dual access
- Double brick construction throughout
- Ducted air-conditioning throughout (3-year-old Fujitsu system)
- North-South facing block, flooded with light
- Gas in street
- Large reception / lounge room faces north, featuring fireplace, ornate ceilings and bay window seating
- Three plumbed surgeries, two bathrooms, kitchen, staff room, storeroom and office
- Tenanted till February 2022 at \$99,000 per annum including GST