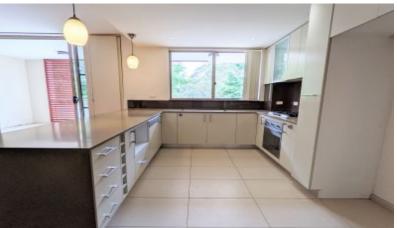

Accommodation comprises 2 generously sized bedrooms (both with great built-in wardrobes) and an en-suite to the master bedroom. A wonderful custom kitchen extended for additional space; Caesar stone tops, glass splash back and stainless steel appliances.