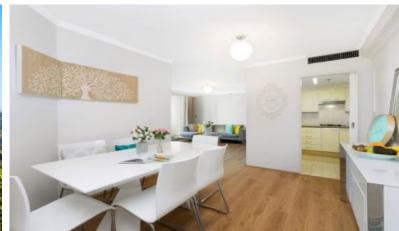

## Resort-style Living With Spectacular Views

This spacious and bright 2 bedroom apartment features a spacious layout with grand entry foyer leading to the formal dining area which then flows into the lounge room that has spectacular views across the city of Sydney and beyond to the Blue Mountains.

The gourmet kitchen has granite bench-tops, top of the line stainless appliances including a Smeg range-hood, gas cook-top, convection oven, dishwasher and large space to fit a side-by side fridge.

The 2 bathrooms have granite top vanities with floor to ceiling tiling, one of the bathrooms has a separate bath and shower.