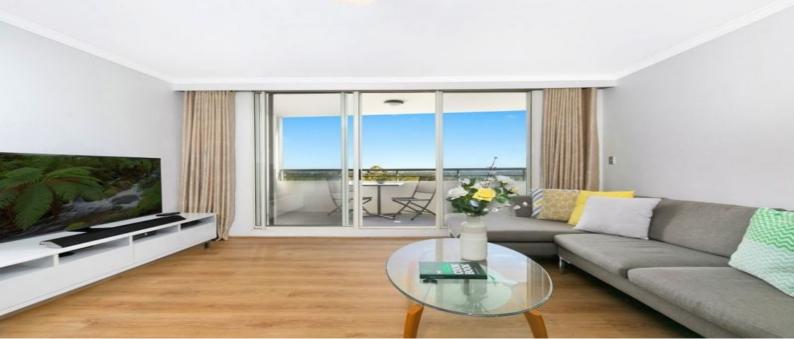

## Resort-style Living With Spectacular Views

This spacious and bright 2 bedroom apartment features a spacious layout with grand entry foyer leading to the formal dining area which then flows into the lounge room that has spectacular views across the city of Sydney and beyond to the Blue Mountains.

The gourmet kitchen has granite bench-tops, top of the line stainless appliances including a Smeg range-hood, gas cook-top, convection oven, dishwasher and large space to fit a side-by side fridge.

The 2 bathrooms have granite top vanities with floor to ceiling tiling, one of the bathrooms has a separate bath and shower.