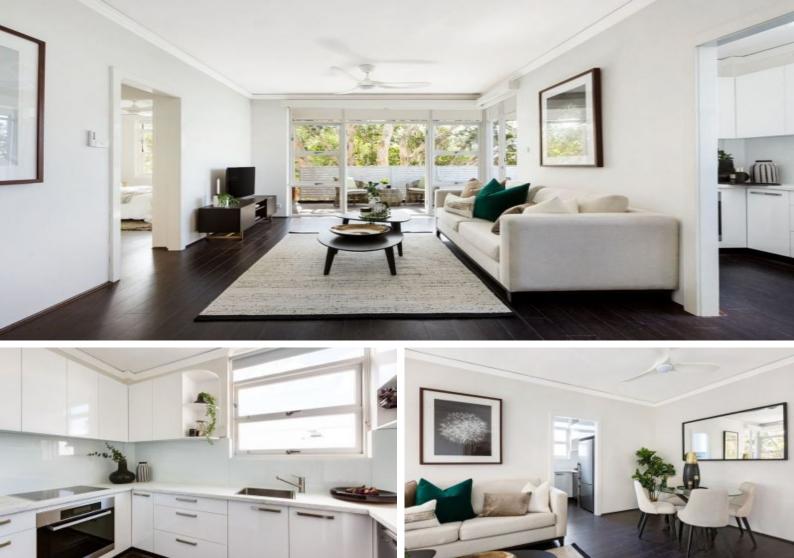

## Convenient, Bright & Stylish

With sun-filled interiors this stylish wonderfully presented two bedroom apartment is located a short stroll to Neutral Bay's shops, cafes, restaurants and CBD transport.

The air conditioned living and dining area with its Northern aspect benefits from plenty of light and gives access to a large covered balcony perfect for entertaining.

A modern well-appointed kitchen showcases Miele appliances including a dishwasher and electric stove plus plenty of cupboards for storage.

- Living and dining opening to the entertaining balcony
- Immaculate kitchen with stainless steel appliances
- Both bedrooms with a leafy outlook and mirrored built-in robes, master with air con
- Modern bathroom with combined bath/shower and oversized shower head
- Air conditioning, internal laundry with sink and storage
- Large 21sqm lock-up garage & storage
- Convenient to Neutral Bay Junction Woolworths, cafes, express CBD buses and wine bars