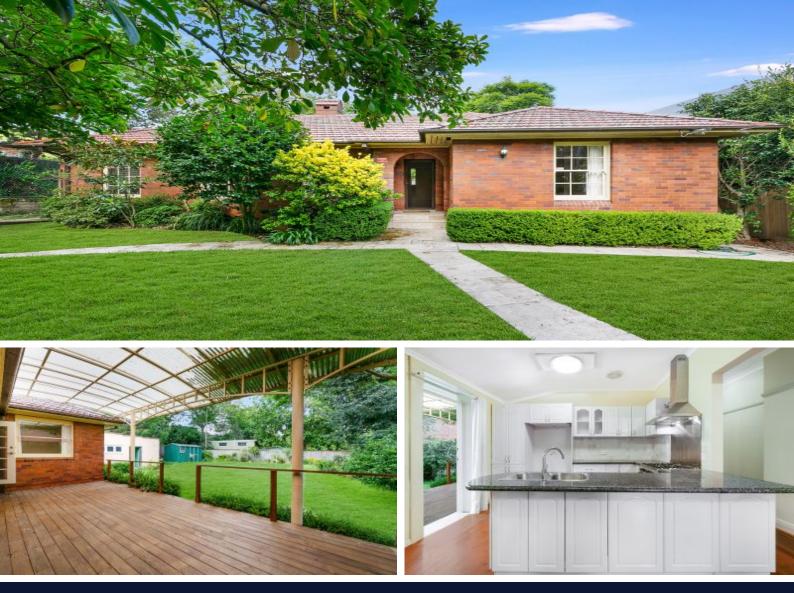

# Charming Full Brick Character Home in Convenient Walk Rail Location

Classic full brick home offering practical functionality and convenient location only a 550m walk to Killara station.

Situated within the catchment area of the sought after Killara High School and close proximity to other North Shore prestigious public and independent primary and secondary schools including Ravenswood, Pymble Ladies College, Knox Grammar, Roseville College and others.

Accommodation in this appealing family home includes:

- Four ample bedrooms, 3 with built-in wardrobes
- Additional large office or study room
- Spacious lounge/dining rooms
- Open plan gas kitchen with dishwasher and granite bench tops
- Two updated bathrooms, one with a bath and separate shower
- Large separate laundry/storage room with access to garage
- High ceilings and nice polished timber floors throughout
- Covered alfresco pergola overlooking landscaped gardens and lawns
- Fully fenced backyard ideal for kids to play
- Garage with auto door and long driveway to park several cars
- Mowing of lawns and pruning of garden beds included