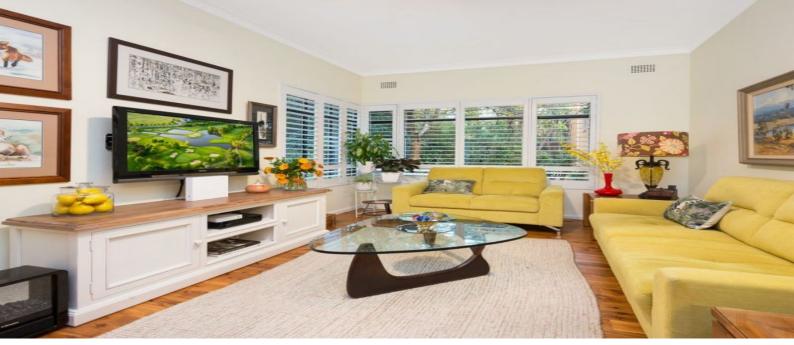

Open plan living and dining showcase polished timber floors, high ceilings and plantation shutters. Air conditioning has been installed throughout.

- Three double bedrooms, two with built in wardrobes
- Renovated gas kitchen with stone bench tops and dishwasher
- Stylish bathroom and separate toilet.
- Lock up garage
- Laundry room on same floor with space for own machines
- Located in a building of only 8 apartments with common gardens and lawns.