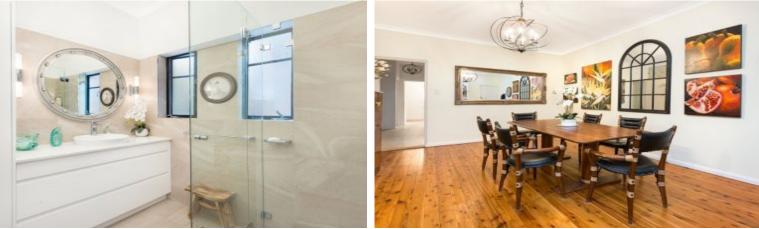

Open plan living and dining showcase polished timber floors, high ceilings and plantation shutters. Air conditioning has been installed throughout.

- Three double bedrooms, two with built in wardrobes
- Renovated gas kitchen with stone bench tops and dishwasher
- Stylish bathroom and separate toilet.
- Lock up garage
- Laundry room on same floor with space for own machines
- Located in a building of only 8 apartments with common gardens and lawns.