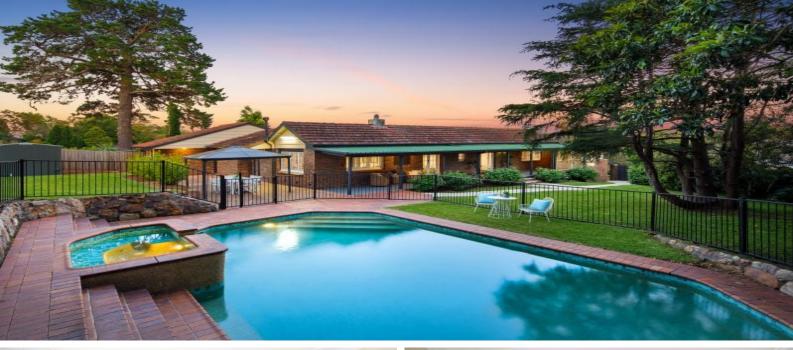

### Tranquil family haven in quiet cul-de-sac locale

Poised on a serene parcel and in a quiet cul-de-sac close to schools and local shops, this delightful home showcases a carefree flexible single-level layout.

Wrapped by a sparkling gas-heated pool and spa, poolside cabana and low maintenance gardens, from its idyllic location you're mere footsteps to the Plaza shops, restaurants and dog-friendly Acron Oval.

- Ultra-modern designer kitchen equipped with 40mm CaesarStone island bench and Ilve 900mm freestanding gas cooker

- Spacious open plan living/dining with timber floors and plantation shutters
- Bright and airy bedrooms, home office and master suite with walk-in wardrobe
- Gas-heated swimming pool and spa framed by child-friendly lawns and cabana
- Self-contained living with bathroom, courtyard and separate entry
- Walk to schools including Brigidine, Sydney Grammar Prep and St Ives Park Primary
- Lawn and pool maintenance included