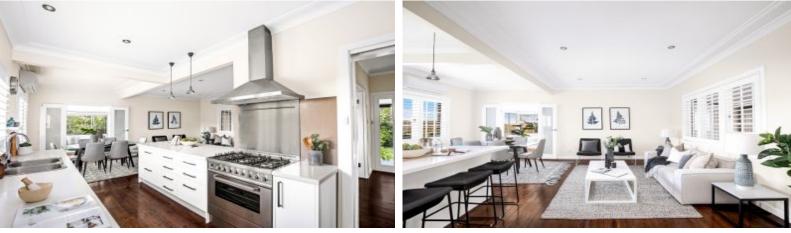

- Ultra-modern designer kitchen equipped with 40mm CaesarStone island bench and Ilve 900mm freestanding gas cooker

- Spacious open plan living/dining with timber floors and plantation shutters
- Bright and airy bedrooms, home office and master suite with walk-in wardrobe
- Gas-heated swimming pool and spa framed by child-friendly lawns and cabana
- Self-contained living with bathroom, courtyard and separate entry
- Walk to schools including Brigidine, Sydney Grammar Prep and St Ives Park Primary
- Lawn and pool maintenance included