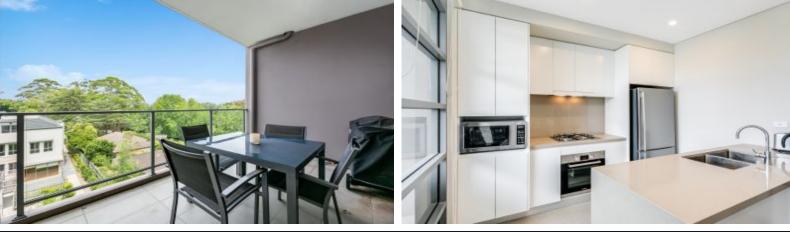

#### **Property Features**

- Light & bright lounge / dining with leafy district outlook
- Generous bedroom with built-in wardrobes.
- Open plan gas kitchen with stone breakfast bar, glass splash back and Bosch appliances.
- Balcony with gas bayonet for BBQ.
- Ducted air conditioning
- Secure parking with storage cage