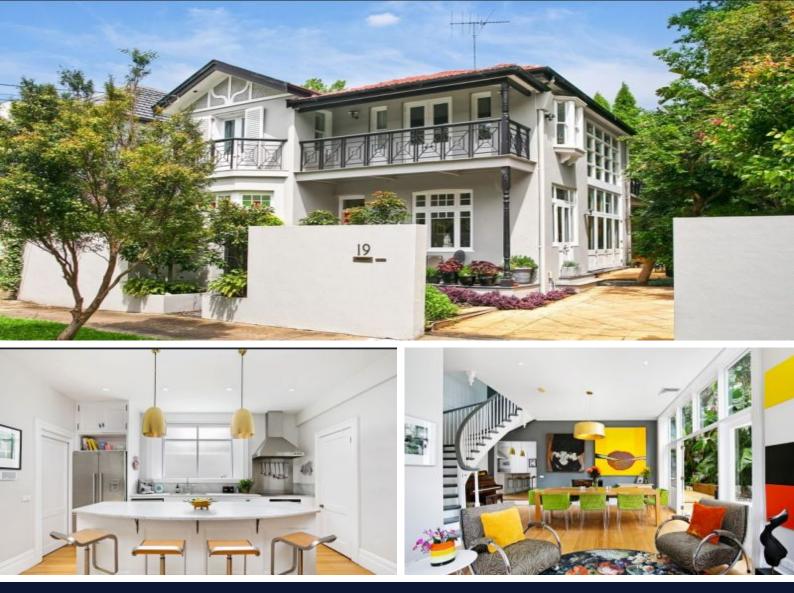

## Ultra Convenient Family Haven in Perfect Leafy Locale

\*\* Approx 6 Month Lease Only \*\*

This two level, four bedroom home offers magnificent indoor/outdoor living in an outstanding Double Bay setting.

Light-filled interiors and high ceilings give a sense of space. The lounge and dining areas flow through to an entertainers kitchen and a vast North facing courtyard / lush garden area

Just minutes from vibrant Double Bay village and Cooper Park.

- 2-level, 4-bed family home with off-street parking
- Sheltered paved courtyard gardens
- Array of formal/informal living spaces, ideal for entertaining
- Additional upstairs relaxed family area
- 2-way gas fireplace between living area and rear family zone
- Marble kitchen w island, induction stove, pantry, dishwasher
- Sleek marble bathrooms
- New main tiled bathroom, brass fittings, skylight, stone bath
- Internal laundry
- Air conditioning and ceiling fans
- Leafy street just minutes from Double Bay