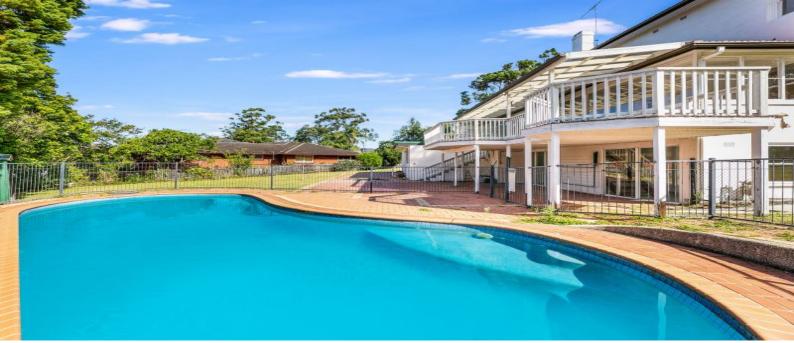

The North-to-rear aspect looks out over an in-ground pool and paved alfresco space, great for entertaining.

The property features a very flexible floor plan

- Kitchen with gas cooking and dishwasher
- An array of areas flexible for lounge / dining / rumpus / home office
- 4 well-scaled bright and airy bedrooms, plus study
- Master with built-in robes and en-suite bathroom
- 3 bathrooms plus additional guest powder room
- Casual living opens to alfresco and in-ground swimming pool
- Fenced child friendly rear garden
- Air conditioning living, internal laundry
- Parking for vehicles off street