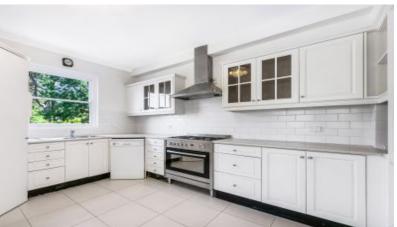

The North-to-rear aspect looks out over an in-ground pool and paved alfresco space, great for entertaining.

The property features a very flexible floor plan

- Kitchen with gas cooking and dishwasher
- An array of areas flexible for lounge / dining / rumpus / home office
- 4 well-scaled bright and airy bedrooms, plus study
- Master with built-in robes and en-suite bathroom
- 3 bathrooms plus additional guest powder room
- Casual living opens to alfresco and in-ground swimming pool
- Fenced child friendly rear garden
- Air conditioning living, internal laundry
- Parking for vehicles off street