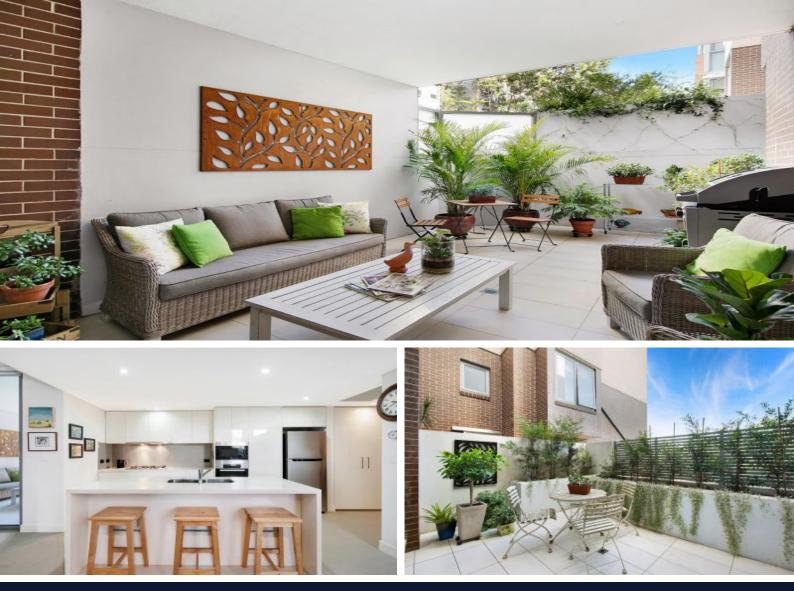

### **Spacious Courtyard Apartment**

Luxuriously appointed ground floor apartment offers a sophisticated modern lifestyle that's sure to impress.

It features a spacious floor plan of light and airy open-plan living areas, a choice of two courtyards for alfresco entertaining plus landscaped communal gardens.

Conveniently located at a prestigious, East-side address, it's just moments to rail, shops, restaurants and park.

- Stunning 2-bedroom, ground floor courtyard apartment in contemporary security development

- Spacious living & dining room spills through floor-to-ceiling glass doors to choice of alfresco settings

- Living zone flows to large north-facing covered terrace ideal for year-round entertaining with friends

- Dining zone opens to 2nd large private courtyard with established leafy planter beds; ducted r/c air con

- Open-plan gourmet kitchen with stone island/breakfast bar, glass splashback & European appliances

- Kitchen features Miele s/s oven, s/s 5-burner gas cooktop, s/s microwave & integrated dishwasher